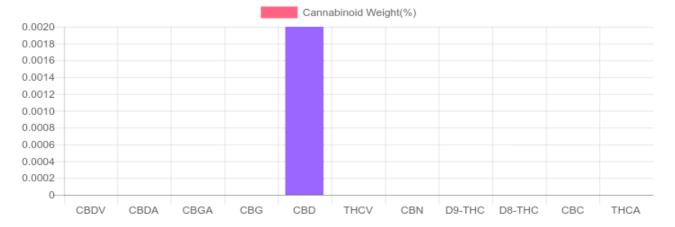

## **Cannabinoids Test**

| GSL SOP 400                  | PREPARED: 06/05/2019 18:12:57 |        | UPLOADED: 06/06/2019 16:02:46 |       |
|------------------------------|-------------------------------|--------|-------------------------------|-------|
| cannabinoids                 |                               |        | weight(%)                     | mg/g  |
| DELTA-9-TETRAHYDROCANNABINOL |                               | D9-THC | N/D                           | N/D   |
| TETRAHYDROCANNABINOLIC ACID  |                               | THCA   | N/D                           | N/D   |
| CANNABIDIOL                  |                               | CBD    | 0.002%                        | 0.022 |
| CANNABIDIOLIC ACID           |                               | CBDA   | N/D                           | N/D   |
| CANNABIDIVARIN               |                               | CBDV   | N/D                           | N/D   |
| CANNABICHROMENE              |                               | CBC    | N/D                           | N/D   |
| CANNABINOL                   |                               | CBN    | N/D                           | N/D   |
| CANNABIGEROL                 |                               | CBG    | N/D                           | N/D   |
| CANNABIGEROLIC ACID          |                               | CBGA   | N/D                           | N/D   |
| DELTA-8-TETRAHYDROCANNABINOL |                               | D8-THC | N/D                           | N/D   |
| TETRAHYDROCANNABI            | VARIN                         | THCV   | N/D                           | N/D   |
|                              |                               |        |                               |       |
| TOTAL D9-THC                 |                               |        | N/D                           | N/D   |
| TOTAL CBD*                   |                               |        | 0.002%                        | 0.022 |
| TOTAL CANDIADINIOIDO         |                               |        | 0.0000/                       | 0.000 |

**TOTAL CANNABINOIDS** 0.002% 0.022

Reporting Limit 10 ppm \*Total CBD = CBD + CBDA x 0.877 N/D - Not Detected A/LOQ - Above Limit of Quantification B/LOQ - Below Limit of Quantification