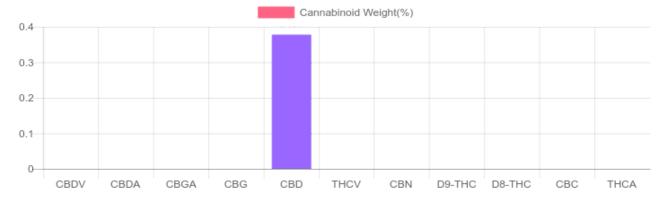

## **Cannabinoids Test**

SHIMADZU INTEGRATED UPLC-PDA GSL SOP 400

UPLOADED: 10/07/2020 13:24:21

| Cannabinoids       | LOQ    | weight(%) | mg/g  | mg/unit |
|--------------------|--------|-----------|-------|---------|
| D9-THC             | 10 PPM | N/D       | N/D   | N/D     |
| THCA               | 10 PPM | N/D       | N/D   | N/D     |
| CBD                | 10 PPM | 0.378%    | 3.781 | 332.7   |
| CBDA               | 20 PPM | N/D       | N/D   | N/D     |
| CBDV               | 20 PPM | N/D       | N/D   | N/D     |
| CBC                | 10 PPM | N/D       | N/D   | N/D     |
| CBN                | 10 PPM | N/D       | N/D   | N/D     |
| CBG                | 10 PPM | N/D       | N/D   | N/D     |
| CBGA               | 20 PPM | N/D       | N/D   | N/D     |
| D8-THC             | 10 PPM | N/D       | N/D   | N/D     |
| THCV               | 10 PPM | N/D       | N/D   | N/D     |
| TOTAL D9-THC       |        | N/D       | N/D   | N/D     |
| TOTAL CBD*         |        | 0.378%    | 3.781 | 332.7   |
| TOTAL CANNABINOIDS |        | 0.378%    | 3.781 | 332.7   |