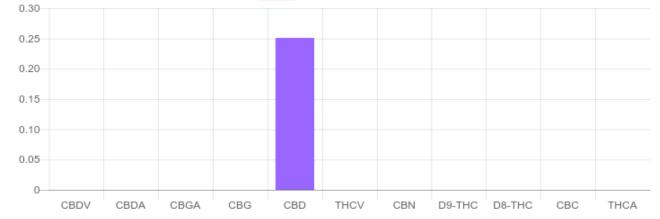

## **Cannabinoids Test**

| cannabinoids                 |        | weight(%) | mg/g  |
|------------------------------|--------|-----------|-------|
| DELTA-9-TETRAHYDROCANNABINOL | D9-THC | N/D       | N/D   |
| TETRAHYDROCANNABINOLIC ACID  | THCA   | N/D       | N/D   |
| CANNABIDIOL                  | CBD    | 0.251%    | 2.505 |
| CANNABIDIOLIC ACID           | CBDA   | N/D       | N/D   |
| CANNABIDIVARIN               | CBDV   | N/D       | N/D   |
| CANNABICHROMENE              | CBC    | N/D       | N/D   |
| CANNABINOL                   | CBN    | N/D       | N/D   |
| CANNABIGEROL                 | CBG    | N/D       | N/D   |
| CANNABIGEROLIC ACID          | CBGA   | N/D       | N/D   |
| DELTA-8-TETRAHYDROCANNABINOL | D8-THC | N/D       | N/D   |
| TETRAHYDROCANNABIVARIN       | THCV   | N/D       | N/D   |
| TOTAL D9-THC                 |        | N/D       | N/D   |
| TOTAL CBD*                   |        | 0.251%    | 2.505 |
| TOTAL CANNABINOIDS           |        | 0.251%    | 2.510 |

Cannabinoid Weight(%)

\*Total CBD = CBD + CBDA x 0.877