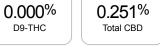

## **Cannabinoids Test**

| cannabinoids                 |        | weight(%) | mg/g  |
|------------------------------|--------|-----------|-------|
| DELTA-9-TETRAHYDROCANNABINOL | D9-THC | N/D       | N/D   |
| TETRAHYDROCANNABINOLIC ACID  | THCA   | N/D       | N/D   |
| CANNABIDIOL                  | CBD    | 0.251%    | 2.505 |
| CANNABIDIOLIC ACID           | CBDA   | N/D       | N/D   |
| CANNABIDIVARIN               | CBDV   | N/D       | N/D   |
| CANNABICHROMENE              | CBC    | N/D       | N/D   |
| CANNABINOL                   | CBN    | N/D       | N/D   |
| CANNABIGEROL                 | CBG    | N/D       | N/D   |
| CANNABIGEROLIC ACID          | CBGA   | N/D       | N/D   |
| DELTA-8-TETRAHYDROCANNABINOL | D8-THC | N/D       | N/D   |
| TETRAHYDROCANNABIVARIN       | THCV   | N/D       | N/D   |
| TOTAL D9-THC                 |        | N/D       | N/D   |
| TOTAL CBD*                   |        | 0.251%    | 2.505 |
| TOTAL CANNABINOIDS           |        | 0.251%    | 2.510 |