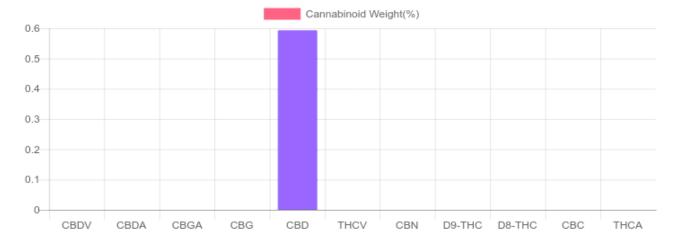

## Sample

0.000% D9-THC 0.593% Total CBD

## **Cannabinoids Test**

| cannabinoids                 |        | weight(%) | mg/g  |  |
|------------------------------|--------|-----------|-------|--|
| DELTA-9-TETRAHYDROCANNABINOL | D9-THC | N/D       | N/D   |  |
| TETRAHYDROCANNABINOLIC ACID  | THCA   | N/D       | N/D   |  |
| CANNABIDIOL                  | CBD    | 0.593%    | 5.930 |  |
| CANNABIDIOLIC ACID           | CBDA   | N/D       | N/D   |  |
| CANNABIDIVARIN               | CBDV   | N/D       | N/D   |  |
| CANNABICHROMENE              | CBC    | N/D       | N/D   |  |
| CANNABINOL                   | CBN    | N/D       | N/D   |  |
| CANNABIGEROL                 | CBG    | N/D       | N/D   |  |
| CANNABIGEROLIC ACID          | CBGA   | N/D       | N/D   |  |
| DELTA-8-TETRAHYDROCANNABINOL | D8-THC | N/D       | N/D   |  |
| TETRAHYDROCANNABIVARIN       | THCV   | N/D       | N/D   |  |

TOTAL CBD = CBD + CBDA X 0.877 TOTAL

TOTAL CBD 0.593% TOTAL CANNABINOIDS 0.593%