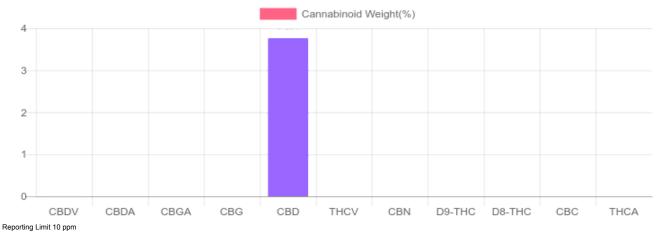

## Sample

N/D D9-THC 3.764% Total CBD

1,129.2 mg Cannabinoids per bottle

1,129.2 mg CBD per bottle

1 bottle = 30 ml per bottle x density (1) x Cannabinoid concentration

## **Cannabinoids Test**

SHIMADZU INTEGRATED UPLC-PDA

GSL SOP 400 PREPARED: 08/30/2019 18:00:25 UPLOADED: 08/31/2019 17:22:15

| Cannabinoids       | LOQ    | weight(%) | mg/g   | mg/bottle |
|--------------------|--------|-----------|--------|-----------|
| D9-THC             | 10 PPM | N/D       | N/D    | N/D       |
| THCA               | 10 PPM | N/D       | N/D    | N/D       |
| CBD                | 10 PPM | 3.764%    | 37.640 | 1,129.2   |
| CBDA               | 20 PPM | N/D       | N/D    | N/D       |
| CBDV               | 20 PPM | B/LOQ     | B/LOQ  | B/LOQ     |
| CBC                | 10 PPM | N/D       | N/D    | N/D       |
| CBN                | 10 PPM | N/D       | N/D    | N/D       |
| CBG                | 10 PPM | N/D       | N/D    | N/D       |
| CBGA               | 20 PPM | N/D       | N/D    | N/D       |
| D8-THC             | 10 PPM | N/D       | N/D    | N/D       |
| THCV               | 10 PPM | N/D       | N/D    | N/D       |
| TOTAL D9-THC       |        | N/D       | N/D    | N/D       |
| TOTAL CBD*         |        | 3.764%    | 37.640 | 1,129.2   |
| TOTAL CANNABINOIDS | S      | 3.764%    | 37.640 | 1,129.2   |

\*Total CBD = CBD + CBDA x 0.877 N/D - Not Detected, B/LOQ - Below Limit of Quantification

4001 SW 47th Avenue Suite 207 Davie, FL 33314 1-833-TEST-CBD info@greenscientificlabs.com

Dr. Andrew Hall, Ph.D., CSO & Lab Director