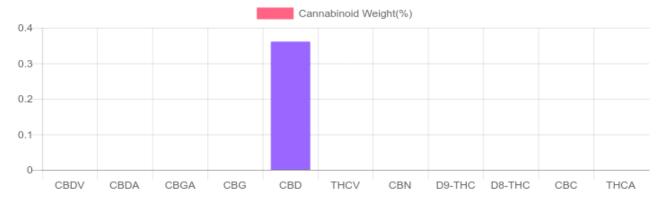

## **Cannabinoids Test**

SHIMADZU INTEGRATED UPLC-PDA

| GSL SOP 400        | PREPARED: 09/18/2020 21:54:19 |           | UPLOADED: 09/21/2020 10:21:59 |         |
|--------------------|-------------------------------|-----------|-------------------------------|---------|
| Cannabinoids       | LOQ                           | weight(%) | mg/g                          | mg/unit |
| D9-THC             | 10 PPM                        | N/D       | N/D                           | N/D     |
| THCA               | 10 PPM                        | N/D       | N/D                           | N/D     |
| CBD                | 10 PPM                        | 0.361%    | 3.611                         | 852.2   |
| CBDA               | 20 PPM                        | N/D       | N/D                           | N/D     |
| CBDV               | 20 PPM                        | N/D       | N/D                           | N/D     |
| CBC                | 10 PPM                        | N/D       | N/D                           | N/D     |
| CBN                | 10 PPM                        | N/D       | N/D                           | N/D     |
| CBG                | 10 PPM                        | N/D       | N/D                           | N/D     |
| CBGA               | 20 PPM                        | N/D       | N/D                           | N/D     |
| D8-THC             | 10 PPM                        | N/D       | N/D                           | N/D     |
| THCV               | 10 PPM                        | N/D       | N/D                           | N/D     |
| TOTAL D9-THC       |                               | N/D       | N/D                           | N/D     |
| TOTAL CBD*         |                               | 0.361%    | 3.611                         | 852.2   |
| TOTAL CANNABINOIDS | 3                             | 0.361%    | 3.611                         | 852.2   |