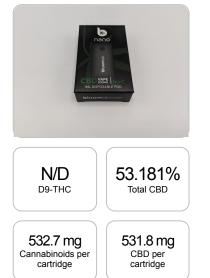

## **CERTIFICATE OF ANALYSIS**

Cannabinoids Test SHIMADZU INTEGRATED UPLC-PDA

GSL SOP 400

Order #: 34833 Order Name: Nano Pod Mint Batch#: Received: 08/14/2019 Completed: 08/19/2019

## Sample

Cannabinoids LOQ weight(%) mg/cartridge mg/g D9-THC 10 PPM N/D N/D N/D 10 PPM THCA N/D N/D N/D CBD 10 PPM 53.181% 531.812 531.8 CBDA 20 PPM N/D N/D N/D CBDV 20 PPM 0.087% 0.866 0.9 CBC 10 PPM N/D N/D N/D CBN 10 PPM N/D N/D N/D CBG 10 PPM N/D N/D N/D CBGA 20 PPM N/D N/D N/D D8-THC 10 PPM N/D N/D N/D THCV 10 PPM N/D N/D N/D TOTAL D9-THC N/D N/D N/D TOTAL CBD\* 53.181% 531.812 531.8 TOTAL CANNABINOIDS 53.268% 532.678 532.7