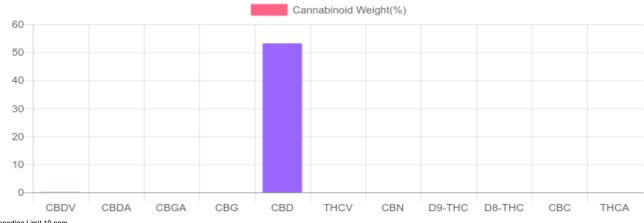

## Sample

Cannabinoids LOQ weight(%) mg/cartridge mg/g D9-THC 10 PPM N/D N/D N/D 10 PPM THCA N/D N/D N/D CBD 10 PPM 53.181% 531.812 531.8 CBDA 20 PPM N/D N/D N/D CBDV 20 PPM 0.087% 0.866 0.9 CBC 10 PPM N/D N/D N/D CBN 10 PPM N/D N/D N/D CBG 10 PPM N/D N/D N/D CBGA 20 PPM N/D N/D N/D D8-THC 10 PPM N/D N/D N/D THCV 10 PPM N/D N/D N/D TOTAL D9-THC N/D N/D N/D TOTAL CBD\* 53.181% 531.812 531.8 TOTAL CANNABINOIDS 53.268% 532.678 532.7