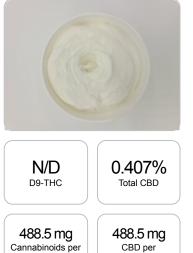

## CERTIFICATE OF ANALYSIS ISO/IEC 17025:2017 ACCREDITATION #103104

Cannabinoids Test SHIMADZU INTEGRATED UPLC-PDA

Order #: 59977 Order Name: Just CBD - Pain Cream 4oz 500mg Batch#: 210713244 Received: 08/17/2020 Completed: 08/19/2020

## Sample

4oz container 4oz container

1 4oz container = 120 ml per 4oz container x density (1) x Cannabinoid concentration

| GSL SOP 400                                      | PREPARED: 08/28/2020 12:17:58 |                         | UPLOADED: 08/31/2020 11:23:00 |                       |
|--------------------------------------------------|-------------------------------|-------------------------|-------------------------------|-----------------------|
| Cannabinoids                                     | LOQ                           | weight(%)               | mg/g                          | mg/4oz<br>container   |
| D9-THC                                           | 10 PPM                        | N/D                     | N/D                           | N/D                   |
| THCA                                             | 10 PPM                        | N/D                     | N/D                           | N/D                   |
| CBD                                              | 10 PPM                        | 0.407%                  | 4.071                         | 488.5                 |
| CBDA                                             | 20 PPM                        | N/D                     | N/D                           | N/D                   |
| CBDV                                             | 20 PPM                        | N/D                     | N/D                           | N/D                   |
| CBC                                              | 10 PPM                        | N/D                     | N/D                           | N/D                   |
| CBN                                              | 10 PPM                        | N/D                     | N/D                           | N/D                   |
| CBG                                              | 10 PPM                        | N/D                     | N/D                           | N/D                   |
| CBGA                                             | 20 PPM                        | N/D                     | N/D                           | N/D                   |
| D8-THC                                           | 10 PPM                        | N/D                     | N/D                           | N/D                   |
| THCV                                             | 10 PPM                        | N/D                     | N/D                           | N/D                   |
| TOTAL D9-THC<br>TOTAL CBD*<br>TOTAL CANNABINOIDS |                               | N/D<br>0.407%<br>0.407% | N/D<br>4.071<br>4.071         | N/D<br>488.5<br>488.5 |