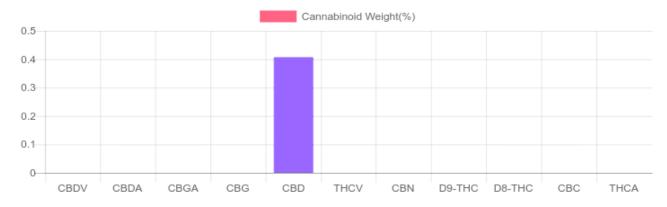

## Sample

4oz container 4oz container

1 4oz container = 120 ml per 4oz container x density (1) x Cannabinoid concentration

| GSL SOP 400                                      | PREPARED: 08/28/2020 12:17:58 |                         | UPLOADED: 08/31/2020 11:23:00 |                       |
|--------------------------------------------------|-------------------------------|-------------------------|-------------------------------|-----------------------|
| Cannabinoids                                     | LOQ                           | weight(%)               | mg/g                          | mg/4oz<br>container   |
| D9-THC                                           | 10 PPM                        | N/D                     | N/D                           | N/D                   |
| THCA                                             | 10 PPM                        | N/D                     | N/D                           | N/D                   |
| CBD                                              | 10 PPM                        | 0.407%                  | 4.071                         | 488.5                 |
| CBDA                                             | 20 PPM                        | N/D                     | N/D                           | N/D                   |
| CBDV                                             | 20 PPM                        | N/D                     | N/D                           | N/D                   |
| CBC                                              | 10 PPM                        | N/D                     | N/D                           | N/D                   |
| CBN                                              | 10 PPM                        | N/D                     | N/D                           | N/D                   |
| CBG                                              | 10 PPM                        | N/D                     | N/D                           | N/D                   |
| CBGA                                             | 20 PPM                        | N/D                     | N/D                           | N/D                   |
| D8-THC                                           | 10 PPM                        | N/D                     | N/D                           | N/D                   |
| THCV                                             | 10 PPM                        | N/D                     | N/D                           | N/D                   |
| TOTAL D9-THC<br>TOTAL CBD*<br>TOTAL CANNABINOIDS |                               | N/D<br>0.407%<br>0.407% | N/D<br>4.071<br>4.071         | N/D<br>488.5<br>488.5 |