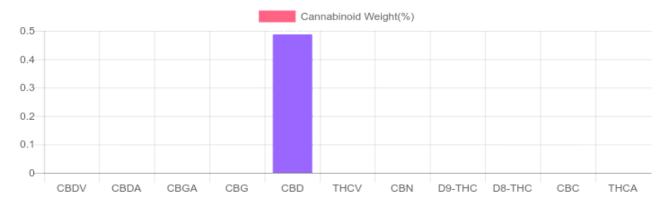

## Cannabinoids LOQ weight(%) mg/g mg/unit D9-THC 10 PPM N/D N/D N/D THCA 10 PPM N/D N/D N/D CBD 10 PPM 0.487% 4.870 3,628.2 CBDA 20 PPM N/D N/D N/D CBDV 20 PPM N/D N/D N/D CBC 10 PPM N/D N/D N/D CBN 10 PPM N/D N/D N/D CBG 10 PPM N/D N/D N/D CBGA 20 PPM N/D N/D N/D D8-THC 10 PPM N/D N/D N/D THCV 10 PPM N/D N/D N/D TOTAL D9-THC N/D N/D N/D TOTAL CBD\* 0.487% 4.870 3,628.2 TOTAL CANNABINOIDS 0.487% 4.870 3.628.2