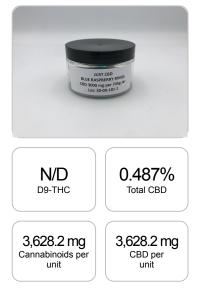

## CERTIFICATE OF ANALYSIS ISO/IEC 17025:2017 ACCREDITATION #103104

**Cannabinoids Test** 

GSL SOP 400

SHIMADZU INTEGRATED UPLC-PDA

Order #: 63719 Order Name: BLUE RASPBERRY RINGS CBD 3000mg per 745g Jar Batch#: 20-09-181-1 Received: 10/07/2020 Completed: 10/12/2020 High Roller Private Label LLC 4095 N 28th Way Hollywood FL, 33020 (954) 479-2326 Judah.arama@gmail.com

## Cannabinoids LOQ weight(%) mg/g mg/unit D9-THC 10 PPM N/D N/D N/D THCA 10 PPM N/D N/D N/D CBD 10 PPM 0.487% 4.870 3,628.2 CBDA 20 PPM N/D N/D N/D CBDV 20 PPM N/D N/D N/D CBC 10 PPM N/D N/D N/D CBN 10 PPM N/D N/D N/D CBG 10 PPM N/D N/D N/D CBGA 20 PPM N/D N/D N/D D8-THC 10 PPM N/D N/D N/D THCV 10 PPM N/D N/D N/D TOTAL D9-THC N/D N/D N/D TOTAL CBD\* 0.487% 4.870 3,628.2 TOTAL CANNABINOIDS 0.487% 4.870 3.628.2

1 unit = 745 grams per unit x Cannabinoid concentration

Reporting Limit 10 ppm \*Total CBD = CBD + CBDA x 0.877

N/D - Not Detected, B/LOQ - Below Limit of Quantification

Dr. Andrew Hall, Ph.D., Chief Scientific Officer Ben Wi