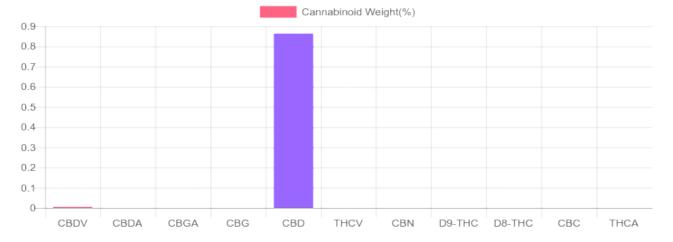

## Sample

0.000% D9-THC

0.864% Total CBD

### Cannabinoids Test

| cannabinoids                 |        | weight(%) | mg/g  |   |
|------------------------------|--------|-----------|-------|---|
| DELTA-9-TETRAHYDROCANNABINOL | D9-THC | N/D       | N/D   | Π |
| TETRAHYDROCANNABINOLIC ACID  | THCA   | N/D       | N/D   |   |
| CANNABIDIOL                  | CBD    | 0.864%    | 8.644 |   |
| CANNABIDIOLIC ACID           | CBDA   | N/D       | N/D   |   |
| CANNABIDIVARIN               | CBDV   | 0.005%    | 0.052 |   |
| CANNABICHROMENE              | CBC    | N/D       | N/D   |   |
| CANNABINOL                   | CBN    | N/D       | N/D   |   |
| CANNABIGEROL                 | CBG    | N/D       | N/D   |   |
| CANNABIGEROLIC ACID          | CBGA   | N/D       | N/D   |   |
| DELTA-8-TETRAHYDROCANNABINOL | D8-THC | N/D       | N/D   |   |
| TETRAHYDROCANNABIVARIN       | THCV   | N/D       | N/D   |   |
|                              |        |           |       |   |
| TOTAL D9-THC                 |        | N/D       | N/D   |   |
| TOTAL CBD*                   |        | 0.864%    | 8.644 |   |
| TOTAL CANNABINOIDS           |        | 0.870%    | 8.700 |   |

| OTAL D9-THC       | N/D    | N/D   |
|-------------------|--------|-------|
| *OTAL CBD*        | 0.864% | 8.644 |
| OTAL CANNABINOIDS | 0.870% | 8.700 |

\*Total CBD = CBD + CBDA x 0.877