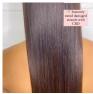

# READ REVIEWS (/STORE/PRODUCT/?PARTNUM=LF021&VIEW=REVIEW#MYTAB)

**L&F CBD 7 Minute Blowout** effectively reduces blow-dry time by up to 50%- minimizing heat and mechanical damage. The dual-active thermal technology is enhanced with a proprietary, plant-based CBD Corrective Complex to repair as you dry- instantly smoothing frizz, resulting in the flexible, bouncy look you love.