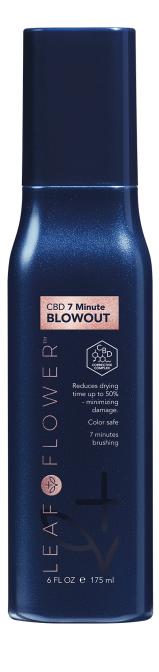

# READ REVIEWS (/STORE/PRODUCT/?PARTNUM=LF021&VIEW=REVIEW#MYTAB)

**L&F CBD 7 Minute Blowout** effectively reduces blow-dry time by up to 50%- minimizing heat and mechanical damage. The dual-active thermal technology is enhanced with a proprietary, plant-based CBD Corrective Complex to repair as you dry- instantly smoothing frizz, resulting in the flexible, bouncy look you love.

**SIZE:** 6oz/180ml

ADD TO CART

1

**BUY NOW** 

**SKU:** LF021

**CATEGORY: REPAIR** 

TAGS: CBD COMPLEX

Connect: (https://www.twitter.com/share/) (https://www.facebook.com/share/)