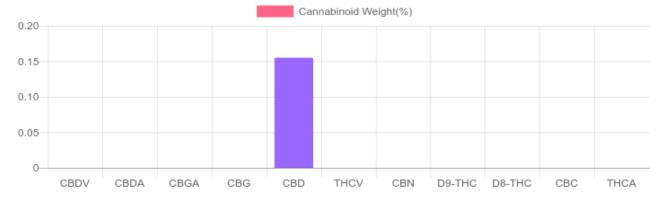

## Sample

N/D D9-THC 0.155% Total CBD

87.8 mg Cannabinoids per bottle 87.8 mg CBD per bottle

1 bottle = 56.70 grams per bottle x Cannabinoid concentration

## **Cannabinoids Test**

SHIMADZU INTEGRATED UPLC-PDA

| GSL SOP 400        | PREPARED: 02/24/2020 12:56:51 |           | UPLOADED: 02/25/2020 09:12:27 |           |
|--------------------|-------------------------------|-----------|-------------------------------|-----------|
| Cannabinoids       | LOQ                           | weight(%) | mg/g                          | mg/bottle |
| D9-THC             | 10 PPM                        | N/D       | N/D                           | N/D       |
| THCA               | 10 PPM                        | N/D       | N/D                           | N/D       |
| CBD                | 10 PPM                        | 0.155%    | 1.548                         | 87.8      |
| CBDA               | 20 PPM                        | N/D       | N/D                           | N/D       |
| CBDV               | 20 PPM                        | N/D       | N/D                           | N/D       |
| CBC                | 10 PPM                        | N/D       | N/D                           | N/D       |
| CBN                | 10 PPM                        | N/D       | N/D                           | N/D       |
| CBG                | 10 PPM                        | N/D       | N/D                           | N/D       |
| CBGA               | 20 PPM                        | N/D       | N/D                           | N/D       |
| D8-THC             | 10 PPM                        | N/D       | N/D                           | N/D       |
| THCV               | 10 PPM                        | N/D       | N/D                           | N/D       |
| TOTAL D9-THC       |                               | N/D       | N/D                           | N/D       |
| TOTAL CBD*         |                               | 0.155%    | 1.548                         | 87.8      |
| TOTAL CANNABINOIDS |                               | 0.155%    | 1.548                         | 87.8      |

Reporting Limit 10 ppm \*Total CBD = CBD + CBDA x 0.877

N/D - Not Detected, B/LOQ - Below Limit of Quantification

Dr. Andrew Hall, Ph.D., Chief Scientific Officer

Ben Witten, MS, MT., Lab Director

Green Scientific Labs info@greenscientificlabs.com 1-833 TEST CBD