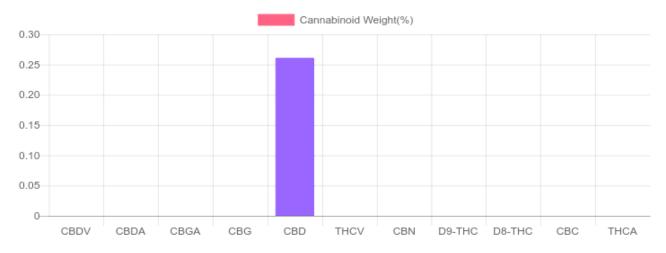

## Sample

0.000% D9-THC 0.261% Total CBD

## **Cannabinoids Test**

| cannabinoids                 |        | weight(%) | mg/g  |
|------------------------------|--------|-----------|-------|
| DELTA-9-TETRAHYDROCANNABINOL | D9-THC | N/D       | N/D   |
| TETRAHYDROCANNABINOLIC ACID  | THCA   | N/D       | N/D   |
| CANNABIDIOL                  | CBD    | 0.261%    | 2.612 |
| CANNABIDIOLIC ACID           | CBDA   | N/D       | N/D   |
| CANNABIDIVARIN               | CBDV   | N/D       | N/D   |
| CANNABICHROMENE              | CBC    | N/D       | N/D   |
| CANNABINOL                   | CBN    | N/D       | N/D   |
| CANNABIGEROL                 | CBG    | N/D       | N/D   |
| CANNABIGEROLIC ACID          | CBGA   | N/D       | N/D   |
| DELTA-8-TETRAHYDROCANNABINOL | D8-THC | N/D       | N/D   |
| TETRAHYDROCANNABIVARIN       | THCV   | N/D       | N/D   |

TOTAL CBD = CBD + CBDA X 0.877

TOTAL CBD
TOTAL CANNABINOIDS

0.261% 0.261%