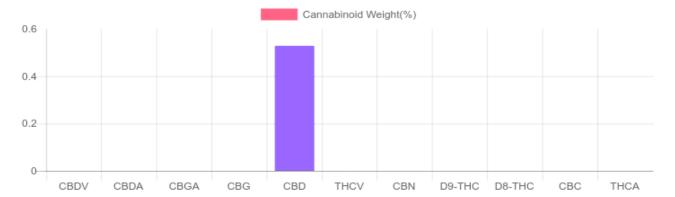

## Sample

N/D D9-THC 0.528% Total CBD

1,653.5 mg Cannabinoids per container

1,653.5 mg CBD per container

1 container = 313.1 grams per container x Cannabinoid concentration

## Cannabinoids Test

SHIMADZU INTEGRATED UPLC-PDA

| GSL SOP 400        | PREPARED: 10/23/2019 13:36:25 |           | <b>UPLOADED:</b> 10/24/2019 10:59:13 |              |
|--------------------|-------------------------------|-----------|--------------------------------------|--------------|
| Cannabinoids       | LOQ                           | weight(%) | mg/g                                 | mg/container |
| D9-THC             | 10 PPM                        | N/D       | N/D                                  | N/D          |
| THCA               | 10 PPM                        | N/D       | N/D                                  | N/D          |
| CBD                | 10 PPM                        | 0.528%    | 5.281                                | 1,653.5      |
| CBDA               | 20 PPM                        | N/D       | N/D                                  | N/D          |
| CBDV               | 20 PPM                        | N/D       | N/D                                  | N/D          |
| CBC                | 10 PPM                        | N/D       | N/D                                  | N/D          |
| CBN                | 10 PPM                        | N/D       | N/D                                  | N/D          |
| CBG                | 10 PPM                        | N/D       | N/D                                  | N/D          |
| CBGA               | 20 PPM                        | N/D       | N/D                                  | N/D          |
| D8-THC             | 10 PPM                        | N/D       | N/D                                  | N/D          |
| THCV               | 10 PPM                        | N/D       | N/D                                  | N/D          |
| TOTAL D9-THC       |                               | N/D       | N/D                                  | N/D          |
| TOTAL CBD*         |                               | 0.528%    | 5.281                                | 1,653.5      |
| TOTAL CANNABINOIDS |                               | 0.528%    | 5.281                                | 1,653.5      |