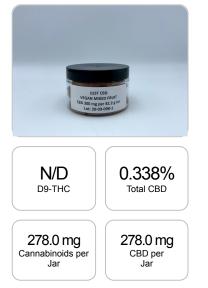

## CERTIFICATE OF ANALYSIS ISO/IEC 17025:2017 ACCREDITATION #103104

**Cannabinoids Test** 

SHIMADZU INTEGRATED UPLC-PDA

Order #: 62140 Order Name: VEGAN MIXED FRUIT CBD 300mg per 82.2g Jar

Batch#: VGMF091520 Received: 09/18/2020 Completed: 10/01/2020 High Roller Private Label LLC 4095 N 28th Way Hollywood FL, 33020 (954) 479-2326 Judah.arama@gmail.com

## Sample

| GSL SOP 400        | PREPARED: 09/30/2020 17:09:38 |           | UPLOADED: 10/01/2020 12:18:28 |        |
|--------------------|-------------------------------|-----------|-------------------------------|--------|
| Cannabinoids       | LOQ                           | weight(%) | mg/g                          | mg/Jar |
| D9-THC             | 10 PPM                        | N/D       | N/D                           | N/D    |
| THCA               | 10 PPM                        | N/D       | N/D                           | N/D    |
| CBD                | 10 PPM                        | 0.338%    | 3.382                         | 278.0  |
| CBDA               | 20 PPM                        | N/D       | N/D                           | N/D    |
| CBDV               | 20 PPM                        | N/D       | N/D                           | N/D    |
| CBC                | 10 PPM                        | N/D       | N/D                           | N/D    |
| CBN                | 10 PPM                        | N/D       | N/D                           | N/D    |
| CBG                | 10 PPM                        | N/D       | N/D                           | N/D    |
| CBGA               | 20 PPM                        | N/D       | N/D                           | N/D    |
| D8-THC             | 10 PPM                        | N/D       | N/D                           | N/D    |
| THCV               | 10 PPM                        | N/D       | N/D                           | N/D    |
| TOTAL D9-THC       |                               | N/D       | N/D                           | N/D    |
| TOTAL CBD*         |                               | 0.338%    | 3.382                         | 278.0  |
| TOTAL CANNABINOIDS |                               | 0.338%    | 3.382                         | 278.0  |