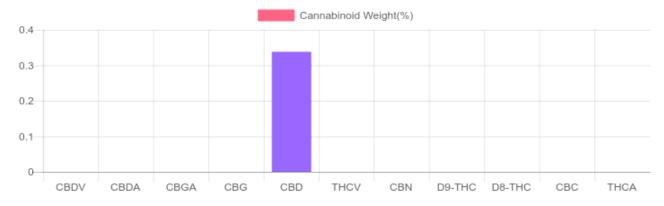

## Sample

| GSL SOP 400        | PREPARED: 09/30/2020 17:09:38 |           | UPLOADED: 10/01/2020 12:18:28 |        |
|--------------------|-------------------------------|-----------|-------------------------------|--------|
| Cannabinoids       | LOQ                           | weight(%) | mg/g                          | mg/Jar |
| D9-THC             | 10 PPM                        | N/D       | N/D                           | N/D    |
| THCA               | 10 PPM                        | N/D       | N/D                           | N/D    |
| CBD                | 10 PPM                        | 0.338%    | 3.382                         | 278.0  |
| CBDA               | 20 PPM                        | N/D       | N/D                           | N/D    |
| CBDV               | 20 PPM                        | N/D       | N/D                           | N/D    |
| CBC                | 10 PPM                        | N/D       | N/D                           | N/D    |
| CBN                | 10 PPM                        | N/D       | N/D                           | N/D    |
| CBG                | 10 PPM                        | N/D       | N/D                           | N/D    |
| CBGA               | 20 PPM                        | N/D       | N/D                           | N/D    |
| D8-THC             | 10 PPM                        | N/D       | N/D                           | N/D    |
| THCV               | 10 PPM                        | N/D       | N/D                           | N/D    |
| TOTAL D9-THC       |                               | N/D       | N/D                           | N/D    |
| TOTAL CBD*         |                               | 0.338%    | 3.382                         | 278.0  |
| TOTAL CANNABINOIDS |                               | 0.338%    | 3.382                         | 278.0  |