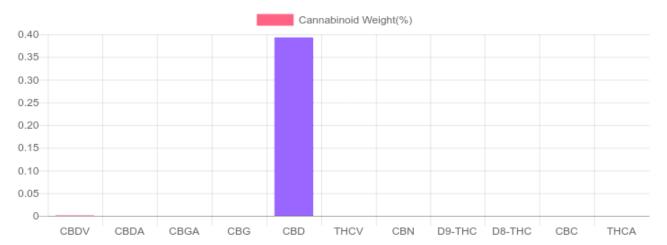

## **Cannabinoids Test**

| cannabinoids                 |        | weight(%) | mg/g  |
|------------------------------|--------|-----------|-------|
| DELTA-9-TETRAHYDROCANNABINOL | D9-THC | N/D       | N/D   |
| TETRAHYDROCANNABINOLIC ACID  | THCA   | N/D       | N/D   |
| CANNABIDIOL                  | CBD    | 0.393%    | 3.930 |
| CANNABIDIOLIC ACID           | CBDA   | N/D       | N/D   |
| CANNABIDIVARIN               | CBDV   | 0.001%    | 0.007 |
| CANNABICHROMENE              | CBC    | N/D       | N/D   |
| CANNABINOL                   | CBN    | N/D       | N/D   |
| CANNABIGEROL                 | CBG    | N/D       | N/D   |
| CANNABIGEROLIC ACID          | CBGA   | N/D       | N/D   |
| DELTA-8-TETRAHYDROCANNABINOL | D8-THC | N/D       | N/D   |
| TETRAHYDROCANNABIVARIN       | THCV   | N/D       | N/D   |

TOTAL CBD = CBD + CBDA X 0.877

TOTAL CBD 0.393% TOTAL CANNABINOIDS 0.394%