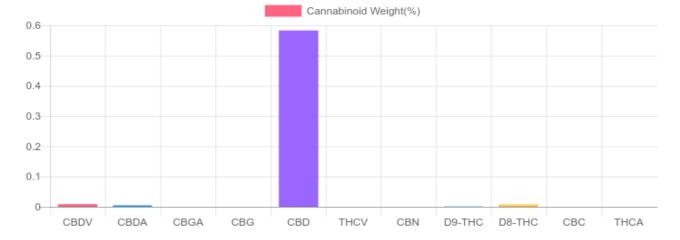

## Sample

0.001% D9-THC

0.587% Total CBD

## **Cannabinoids Test**

| cannabinoids                 |        | weight(%) | mg/g  |  |
|------------------------------|--------|-----------|-------|--|
| DELTA-9-TETRAHYDROCANNABINOL | D9-THC | 0.001%    | 0.012 |  |
| TETRAHYDROCANNABINOLIC ACID  | THCA   | N/D       | N/D   |  |
| CANNABIDIOL                  | CBD    | 0.583%    | 5.829 |  |
| CANNABIDIOLIC ACID           | CBDA   | 0.005%    | 0.048 |  |
| CANNABIDIVARIN               | CBDV   | 0.009%    | 0.088 |  |
| CANNABICHROMENE              | CBC    | N/D       | N/D   |  |
| CANNABINOL                   | CBN    | N/D       | N/D   |  |
| CANNABIGEROL                 | CBG    | N/D       | N/D   |  |
| CANNABIGEROLIC ACID          | CBGA   | N/D       | N/D   |  |
| DELTA-8-TETRAHYDROCANNABINOL | D8-THC | 0.008%    | 0.077 |  |
| TETRAHYDROCANNABIVARIN       | THCV   | N/D       | N/D   |  |
|                              |        |           |       |  |
| TOTAL D9-THC                 |        | 0.001%    | 0.010 |  |
| TOTAL CBD*                   |        | 0.587%    | 5.871 |  |
| TOTAL CANNABINOIDS           |        | 0.605%    | 6.050 |  |

\*Total CBD = CBD + CBDA x 0.877