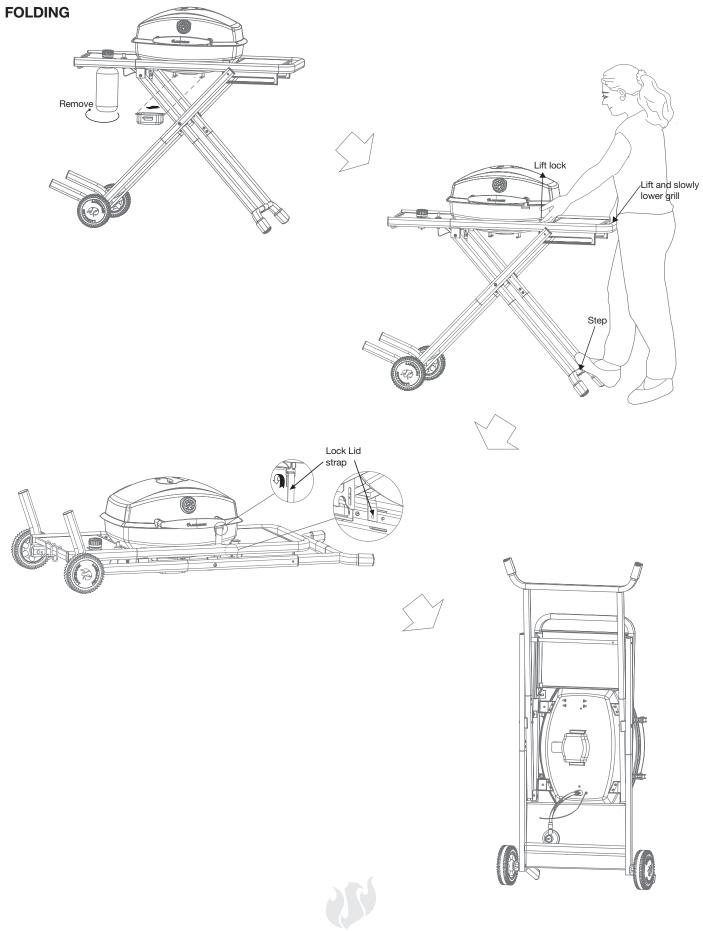

#### Prepare for transporting

- 1. Make sure grill is cool
- 2. Remove propane cylinder
- 3. Remove & clean grease cup
- 4. Lift lock & collapse cart
- 5. Secure lid with Velcro strap
- 6. Ready for transport

Caution: If transporting in a vehicle make sure to use plastic or a tarp underneath the grill in case of any grease or oil leaks.