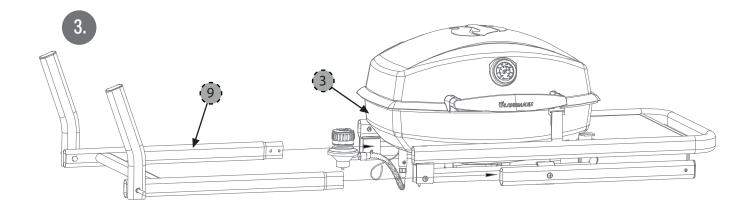

### Hardware pack

## Preparation

Before beginning assembly of this grill, please remove all packing material and verify that all of the assembly parts are included (see Package Contents on page 6). If any part is missing or damaged, **DO NOT** attempt to assemble the product.

Estimated assembly time: 25 minutes with two people.

Tools Needed: Phillips Head screw driver and adjustable wrench.