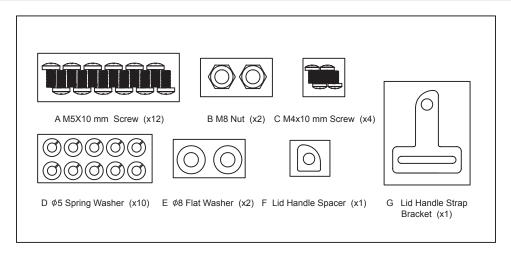

|
| 8 Grease Cup 1                                                                                                                                 |
|                                                                                                                                                |
| 9 Cart Wheel Frame 1                                                                                                                           |
| 10 Wheel 2                                                                                                                                     |
| 11 Wheel Hubcap 2                                                                                                                              |



### Hardware pack



## Preparation

Before beginning assembly of this grill, please remove all packing material and verify that all of the assembly parts are included (see Package Contents on page 6). If any part is missing or damaged, **DO NOT** attempt to assemble the product.

Estimated assembly time: 25 minutes with two people.

Tools Needed: Phillips Head screw driver and adjustable wrench.

























# Installing 16.4 ounce disposable propane cylinder

NOTE: Your protable Pantera is set up from factory to use a 16.4 ounce disposable propane cylinder.

Before attaching propane cylinder make sure the control knob is in the OFF position.

Remove plastic cap from top of propane cylinder and screw cylinder into regulator hand tight.

- 1. Disconnect the propane cylinder from the regulator val