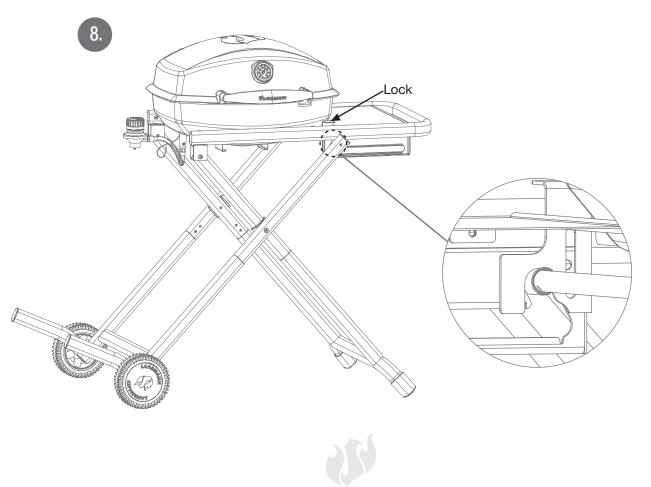

#### Set up for Grilling

- 1. undoing Velcro strap
- 2. stand up the cart
- 3. check that lock is engaged
- 4. Install grease cup
- 5. Attached propane cylinder
- 6. Ready for grilling

#### Prepare for transporting

- 1. Make sure grill is cool
- 2. Remove propane cylinder
- 3. Remove & clean grease cup
- 4. Lift lock & collapse cart
- 5. Secure lid with Velcro strap
- 6. Ready for transport