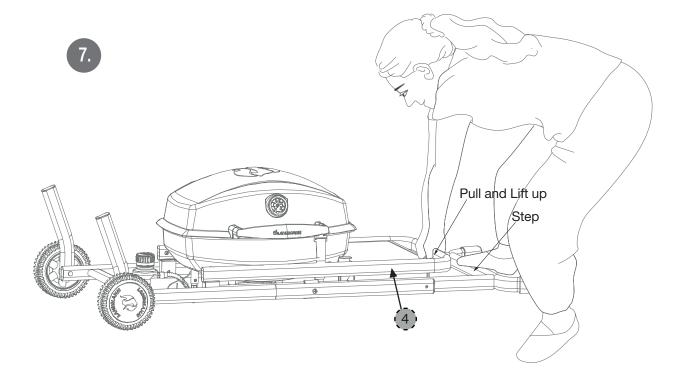

## Preparation

Before beginning assembly of this grill, please remove all packing material and verify that all of the assembly parts are included (see Package Contents on page 6). If any part is missing or damaged, **DO NOT** attempt to assemble the product.

Estimated assembly time: 25 minutes with two people.

Tools Needed: Phillips Head screw driver and adjustable wrench.