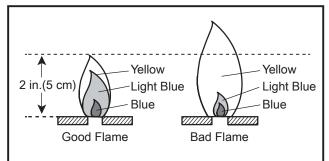

#### **Checking the Flame**

The flame coming out of the burner should be a blue / yellow combination and between one to two inches tall (see below).