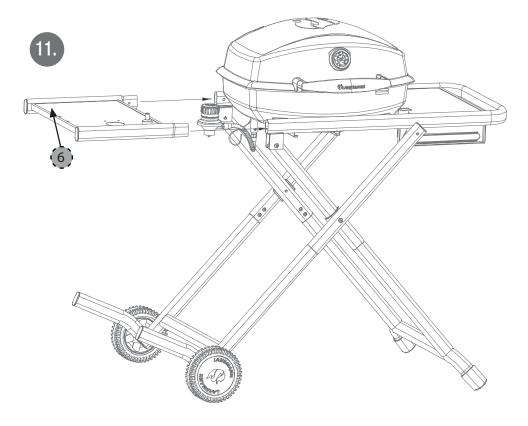

## Preparation

Before beginning assembly of this grill, please remove all packing material and verify that all of the assembly parts are included (see Package Contents on page 6). If any part is missing or damaged, **DO NOT** attempt to assemble the product.

Estimated assembly time: 25 minutes with two people.

Tools Needed: Phillips Head screw driver and adjustable wrench.