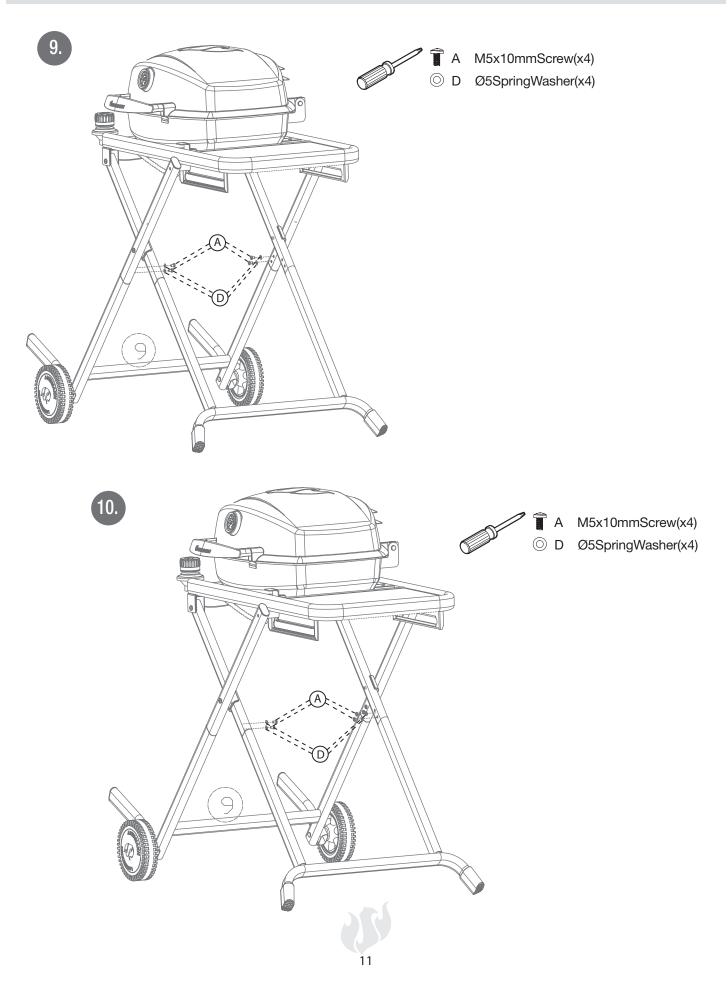

## Preparation

Before beginning assembly of this grill, please remove all packing material and verify that all of the assembly parts are included (see Package Contents on page 6). If any part is missing or damaged, **DO NOT** attempt to assemble the product.

Estimated assembly time: 25 minutes with two people.

Tools Needed: Phillips Head screw driver and adjustable wrench.