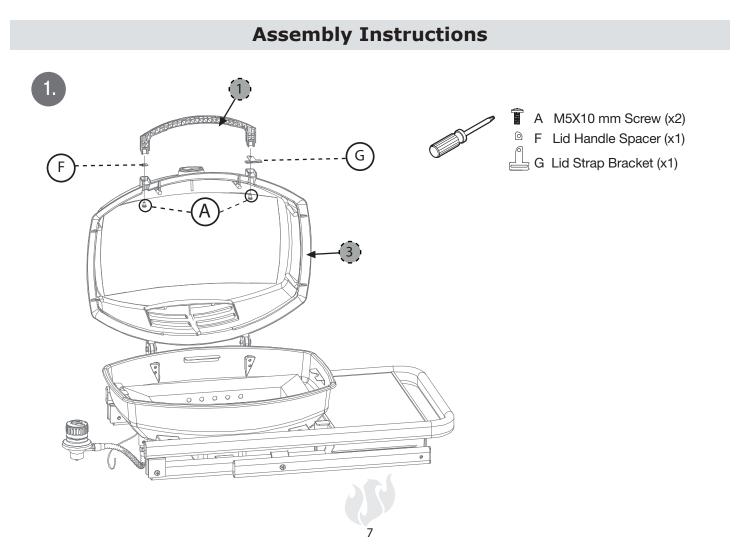

### Hardware pack

## Preparation

Before beginning assembly of this grill, please remove all packing material and verify that all of the assembly parts are included (see Package Contents on page 6). If any part is missing or damaged, **DO NOT** attempt to assemble the product.

Estimated assembly time: 25 minutes with two people.

Tools Needed: Phillips Head screw driver and adjustable wrench.