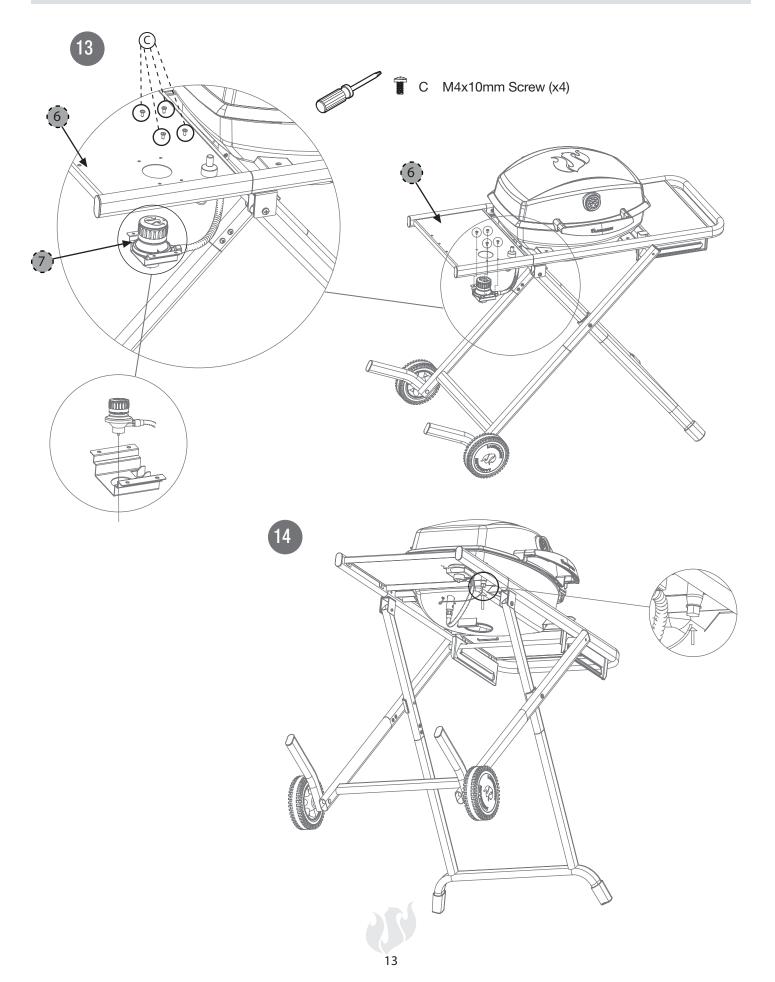

## Preparation

Before beginning assembly of this grill, please remove all packing material and verify that all of the assembly parts are included (see Package Contents on page 6). If any part is missing or damaged, **DO NOT** attempt to assemble the product.

Estimated assembly time: 25 minutes with two people.

Tools Needed: Phillips Head screw driver and adjustable wrench.