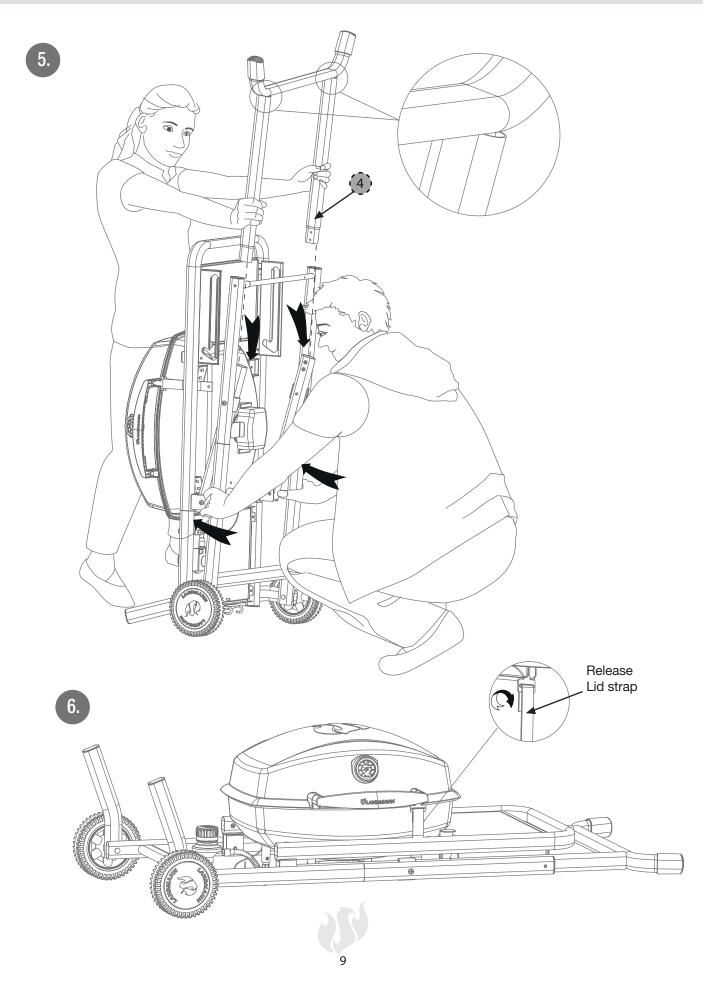

## Preparation

Before beginning assembly of this grill, please remove all packing material and verify that all of the assembly parts are included (see Package Contents on page 6). If any part is missing or damaged, **DO NOT** attempt to assemble the product.

Estimated assembly time: 25 minutes with two people.

Tools Needed: Phillips Head screw driver and adjustable wrench.