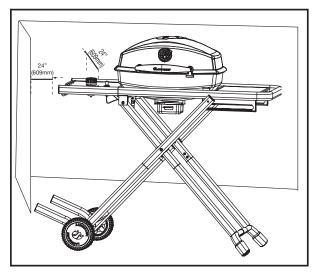

- Make sure to follow all assembly instructions carefully. Improper assembly of this grill may be dangerous.
- **NEVER** use charcoal, lighter fluid, gasoline, kerosene or alcohol to ignite this grill.
- **NEVER** place more than 10 pounds on a side table. **DO NOT** lean on grill.
- **NEVER** use charcoal briquettes or lighter fluid in a gas grill. **DO NOT** move grill while it is lit.
- When igniting the grill or cooking, **DO NOT** lean over the open grill.
- Always open the grill lid slowly and carefully as heat trapped inside the grill can cause severe burns.
- **DO NOT** place hands or fingers at edge of the firebox and the lid when the lid is open or the grill is hot.
- Keep children and pets away from the grill when in use. Accessible parts may be very hot.
- **DO NOT** attempt to disconnect the gas regulator and hose assembly or any gas fitting while your grill is operating.
- This grill SHOULD NOT be located under any overhead unprotected combustible construction. Always allow at least 24" from the top, bottom, back and 24" from the sides of the grill (see below).