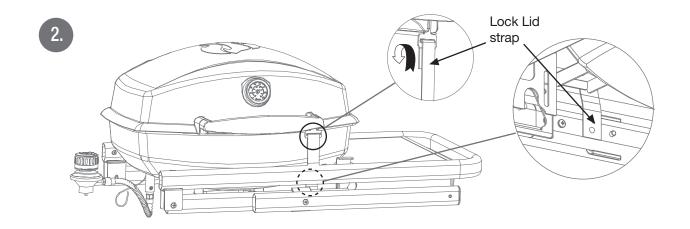

### Hardware pack

## Preparation

Before beginning assembly of this grill, please remove all packing material and verify that all of the assembly parts are included (see Package Contents on page 6). If any part is missing or damaged, **DO NOT** attempt to assemble the product.

Estimated assembly time: 25 minutes with two people.

Tools Needed: Phillips Head screw driver and adjustable wrench.