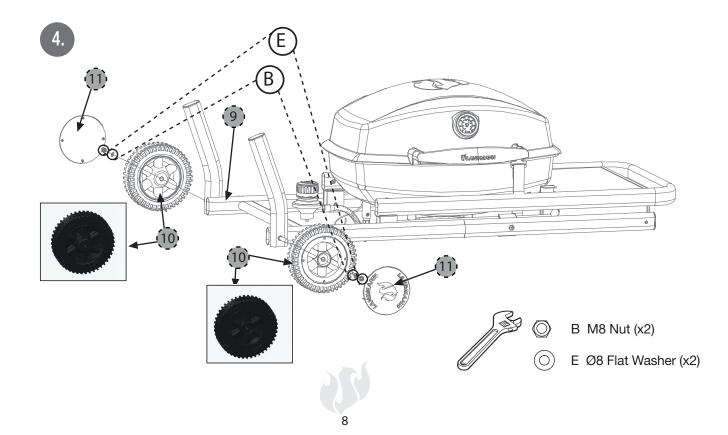

### Hardware pack

## Preparation

Before beginning assembly of this grill, please remove all packing material and verify that all of the assembly parts are included (see Package Contents on page 6). If any part is missing or damaged, **DO NOT** attempt to assemble the product.

Estimated assembly time: 25 minutes with two people.

Tools Needed: Phillips Head screw driver and adjustable wrench.