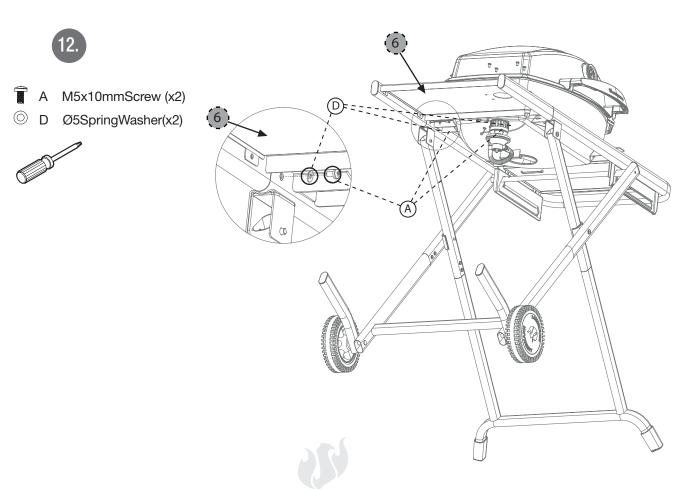

## Preparation

Before beginning assembly of this grill, please remove all packing material and verify that all of the assembly parts are included (see Package Contents on page 6). If any part is missing or damaged, **DO NOT** attempt to assemble the product.

Estimated assembly time: 25 minutes with two people.

Tools Needed: Phillips Head screw driver and adjustable wrench.