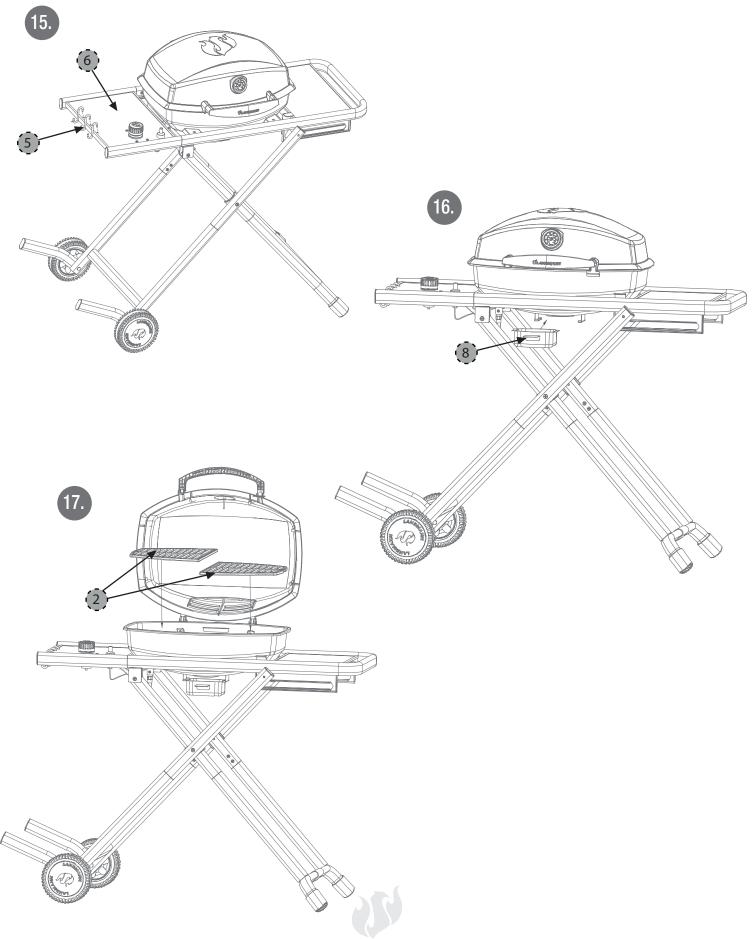

## Preparation

Before beginning assembly of this grill, please remove all packing material and verify that all of the assembly parts are included (see Package Contents on page 6). If any part is missing or damaged, **DO NOT** attempt to assemble the product.

Estimated assembly time: 25 minutes with two people.

Tools Needed: Phillips Head screw driver and adjustable wrench.