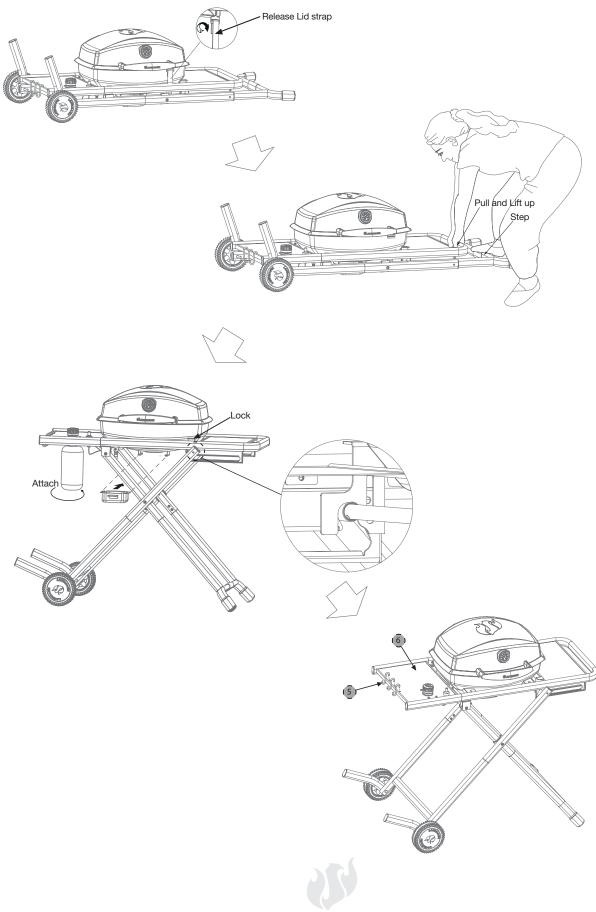

#### Set up for Grilling

- 1. undoing Velcro strap
- 2. stand up the cart
- 3. check that lock is engaged
- 4. Install grease cup
- 5. Attached propane cylinder
- 6. Ready for grilling