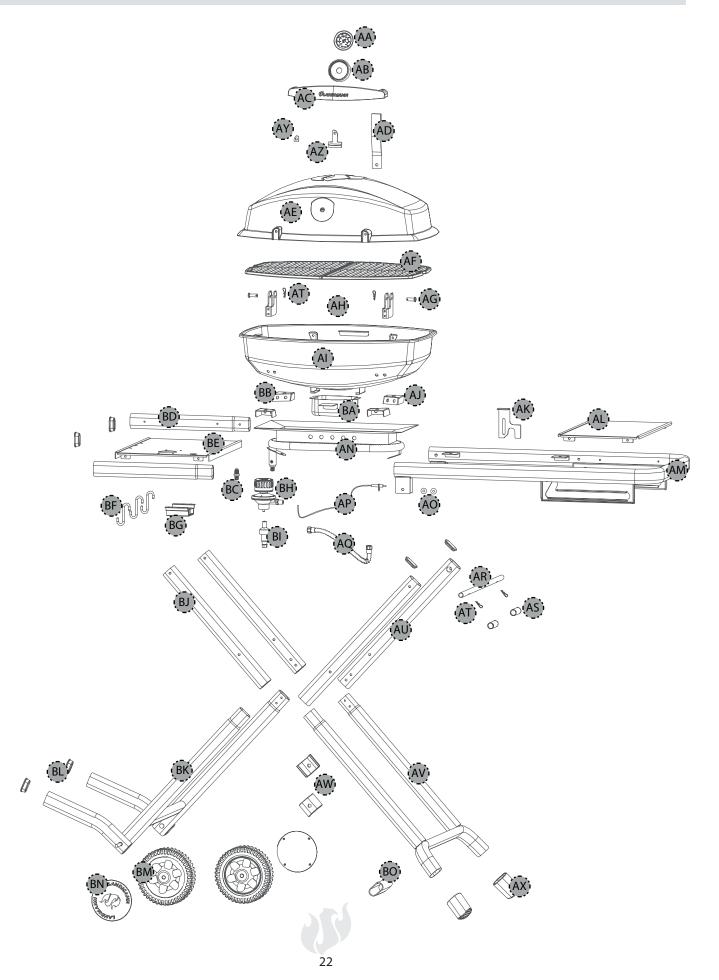

# **Replacement Parts**

| AATemperature Gauge1PT0001ABTemperature Gauge Bezel1PT0002ACLid Handle1PT0003ADLid Strap1PT0004AEGrill Lid1PT0005AFCooking Grate2PT0006AGLid Hinge Pin2PT0007AHLid Hinge Bracket2PT0008AIGrill Firebowl1PT0099AJFirebowl Mounting Bracket (LF &RR)2PT0010AKCart Lock Bracket1PT0011ALRight Side Shelf1PT0012AMRight Side Shelf Frame Assy1PT0013ANBurner & Heat Tent Assy1PT0014AOCart Frame Top Spacer4PT0040APBurner Electrode & Wire1PT0015AQFlex Tube1PT0017ASCart Locking Bar1PT0017ASCart Locking Bar Bushing2PT0018ATLocking "R" Pin4PT0021AVCart Stand Frame1PT0023AZLid Handle Spacer1PT0023AZLid Handle Spacer1PT0024BAGrease Cup1PT0024BAGrease Cup1PT0023AZLid Handle Spacer1PT0026BBFirebowl Mounting Bracket (LR & RF)2PT0027BCBurner Orifice1PT0028BFTool Hook3 </th <th>Part</th> <th>Description</th> <th>Quantity</th> <th>Part #</th>                                     | Part | Description                         | Quantity | Part # |
|----------------------------------------------------------------------------------------------------------------------------------------------------------------------------------------------------------------------------------------------------------------------------------------------------------------------------------------------------------------------------------------------------------------------------------------------------------------------------------------------------------------------------------------------------------------------------------------------------------------------------------------------------------------------------------------------------------------------------------------------------------------------------------------------------------------------------------------------------------------------------------------------|------|-------------------------------------|----------|--------|
| ACLid Handle1PT0003ADLid Strap1PT0004AEGrill Lid1PT0005AFCooking Grate2PT0006AGLid Hinge Pin2PT0007AHLid Hinge Bracket2PT0009AJFirebowl Mounting Bracket (LF &RP)2PT0010AKCart Lock Bracket (LF &RP)2PT0011ALRight Side Shelf1PT0012AMRight Side Shelf Frame Assy1PT0013ANBurner & Heat Tent Assy1PT0014AOCart Frame Top Spacer4PT0015AQFlex Tube1PT0016ARCart Locking Bar1PT0017ASCart Locking Bar1PT0017ASCart Locking Bar Bushing2PT0018ATLocking "R" Pin4PT0041AUCart Stand Frame1PT0020AWCart Stand Frame1PT0023AZLid Handle Spacer1PT0023AZLid Handle Strap Bracket1PT0024BAGrease Cup1PT0023BCBurner Orifice1PT0039BDLeft Side Shelf Frame2PT0031BBFirebowl Mounting Bracket (LR & RF)2PT0025BCBurner Orifice1PT0032BBFirebowl Mounting Bracket (LR & RF)2PT0031BBFirebowl Mounting Bracket1PT0031<                                                                                   | AA   | Temperature Gauge                   | 1        | PT0001 |
| ADLid Strap1PT0004AEGrill Lid1PT0005AFCooking Grate2PT0006AGLid Hinge Pin2PT0007AHLid Hinge Bracket2PT0008AIGrill Firebowl1PT0009AJFirebowl Mounting Bracket (LF &RR)2PT0010AKCart Lock Bracket1PT0011ALRight Side Shelf1PT0012AMRight Side Shelf Frame Assy1PT0013ANBurner & Heat Tent Assy1PT0014AOCart Frame Top Spacer4PT0040APBurner Electrode & Wire1PT0015AQFlex Tube1PT0017ASCart Locking Bar Bushing2PT0018ATLocking "R" Pin4PT0041AUCart Stand Frame Top2PT0019AVCart Stand Frame1PT0020AWCart Stand Frame1PT0023AZLid Handle Spacer1PT0024BAGrease Cup1PT0024BBFirebowl Mounting Bracket (LR & RF)2PT0027BELeft Side Shelf Frame2PT0027BELeft Side Shelf Frame1PT0028BFTool Hook3PT0029BGRegulator, Control Knob and Vavle1PT0031BHPiezo Ignitor1PT0031BLCart Stand Frame Top2PT0031BK<                                                                                           | AB   | Temperature Gauge Bezel             | 1        | PT0002 |
| AEGrill Lid1PT0005AFCooking Grate2PT0006AGLid Hinge Pin2PT0007AHLid Hinge Bracket2PT0008AJGrill Firebowl1PT0009AJFirebowl Mounting Bracket (LF &RR)2PT0010AKCart Lock Bracket1PT0012AMRight Side Shelf1PT0012AMRight Side Shelf Frame Assy1PT0013ANBurner & Heat Tent Assy1PT0014AOCart Frame Top Spacer4PT0040APBurner Electrode & Wire1PT0015AQFlex Tube1PT0016ARCart Locking Bar1PT0017ASCart Locking Bar Bushing2PT0018ATLocking "P" Pin4PT0041AUCart Wheel Frame Top2PT0019AVCart Stand Frame1PT0020AWCart Frame Center Spacer2PT0023AZLid Handle Spacer1PT0024BAGrease Cup1PT0026BBFirebowl Mounting Bracket (LR & RF)2PT0027BCBurner Orifice1PT0030BDLeft Side Shelf Frame2PT0027BELeft Side Shelf Frame2PT0027BELeft Side Shelf Frame1PT0030BHPiczo Ignitor1PT0030BHRegulator, Control Knob and Vavle1PT0031                                                                         | AC   | Lid Handle                          | 1        | PT0003 |
| AFCooking Grate2PT0006AGLid Hinge Pin2PT0007AHLid Hinge Bracket2PT0008AJGrill Firebowl Mounting Bracket (LF &RR)2PT0010AKCart Lock Bracket1PT0011ALRight Side Shelf1PT0012AMRight Side Shelf Frame Assy1PT0013ANBurner & Heat Tent Assy1PT0014AOCart Frame Top Spacer4PT0040APBurner Electrode & Wire1PT0015AQFlex Tube1PT0016ARCart Locking Bar1PT0017ASCart Locking Bar Bushing2PT0018ATLocking "R" Pin4PT0041AUCart Stand Frame Top2PT0019AVCart Stand Frame1PT0020AWCart Frame Center Spacer2PT0021AXCart Stand Frame1PT0023AZLid Handle Spacer1PT0023AZLid Handle Strap Bracket1PT0024BAGrease Cup1PT0023BELeft Side Shelf Frame2PT0039BDLeft Side Shelf Frame2PT0027BELeft Side Shelf Frame1PT0023BJCart Stand Frame Top2PT0030BHRegulator Mounting Bracket1PT0024BAGrease Cup1PT0025BCBurner Orifice1PT0030 </td <td>AD</td> <td>Lid Strap</td> <td>1</td> <td>PT0004</td>            | AD   | Lid Strap                           | 1        | PT0004 |
| AGLid Hinge Pin2PT0007AHLid Hinge Bracket2PT0008AIGrill Firebowl1PT0099AJFirebowl Mounting Bracket (LF &RR)2PT0010AKCart Lock Bracket1PT0011ALRight Side Shelf1PT0012AMRight Side Shelf Frame Assy1PT0013ANBurner & Heat Tent Assy1PT0014AOCart Frame Top Spacer4PT0040APBurner Electrode & Wire1PT0015AQFlex Tube1PT0017ASCart Locking Bar1PT0017ASCart Locking Bar Bushing2PT0018ATLocking "R" Pin4PT0041AUCart Stand Frame Top2PT0019AVCart Stand Frame1PT0020AWCart Frame Center Spacer2PT0021AXCart Stand Feet2PT0022AYLid Handle Spacer1PT0023AZLid Handle Strap Bracket1PT0024BAGrease Cup1PT0025BCBurner Orifice1PT0039BDLeft Side Shelf Frame2PT0027BELeft Side Shelf Frame2PT0027BELeft Side Shelf Frame1PT0030BHRegulator Mounting Bracket1PT0030BHRegulator, Control Knob and Vavie1PT0031BIPiezo Ignitor1 <t< td=""><td>AE</td><td>Grill Lid</td><td>1</td><td>PT0005</td></t<> | AE   | Grill Lid                           | 1        | PT0005 |
| AHLid Hinge Bracket2PT0008AIGrill Firebowl1PT0009AJFirebowl Mounting Bracket (LF &RR)2PT0010AKCart Lock Bracket1PT0011ALRight Side Shelf1PT0012AMRight Side Shelf Frame Assy1PT0013ANBurner & Heat Tent Assy1PT0014AOCart Frame Top Spacer4PT0040APBurner Electrode & Wire1PT0015AQFlex Tube1PT0016ARCart Locking Bar1PT0017ASCart Locking Bar Bushing2PT0018ATLocking "R" Pin4PT0041AUCart Stand Frame Top2PT0020AWCart Stand Frame Top2PT0021AXCart Stand Frame1PT0023AZLid Handle Spacer1PT0024BAGrease Cup1PT0024BBFirebowl Mounting Bracket (LR & RF)2PT0025BCBurner Orifice1PT0028BFTool Hook3PT0029BGRegulator Mounting Bracket1PT0031BHRegulator, Control Knob and Vavle1PT0031BHPiezo Ignitor1PT0034BLCart Stand Frame Top2PT0036BKCart Wheel Frame Top2PT0036BKCart Stand Frame Top2PT0031BLPiezo Ignitor1                                                                         | AF   | Cooking Grate                       | 2        | PT0006 |
| AIGrill Firebowl1PT0009AJFirebowl Mounting Bracket (LF &RR)2PT0010AKCart Lock Bracket1PT0011ALRight Side Shelf1PT0012AMRight Side Shelf Frame Assy1PT0013ANBurner & Heat Tent Assy1PT0014AOCart Frame Top Spacer4PT0040APBurner Electrode & Wire1PT0015AQFlex Tube1PT0016ARCart Locking Bar1PT0017ASCart Locking Bar Bushing2PT0018ATLocking "R" Pin4PT0041AUCart Wheel Frame Top2PT0019AVCart Stand Frame1PT0020AWCart Stand Feet2PT0021AXCart Stand Feet2PT0023AZLid Handle Spacer1PT0024BAGrease Cup1PT0025BCBurner Orifice1PT0028BFTool Hook3PT0029BGRegulator Mounting Bracket (LR & RF)2PT0030BHRegulator, Control Knob and Vavle1PT0031BIPiezo Ignitor1PT0032BJCart Stand Frame Top2PT0036BKCart Wheel Frame1PT0031BIPiezo Ignitor1PT0032BJCart Stand Frame Top2PT0036BKCart Wheel Frame1PT0034                                                                                       | AG   | Lid Hinge Pin                       | 2        | PT0007 |
| AJFirebowl Mounting Bracket (LF &RR)2PT0010AKCart Lock Bracket1PT0011ALRight Side Shelf1PT0012AMRight Side Shelf Frame Assy1PT0013ANBurner & Heat Tent Assy1PT0014AOCart Frame Top Spacer4PT0040APBurner Electrode & Wire1PT0015AQFlex Tube1PT0016ARCart Locking Bar1PT0017ASCart Locking Bar Bushing2PT0018ATLocking "R" Pin4PT0041AUCart Wheel Frame Top2PT0019AVCart Stand Frame1PT0020AWCart Stand Frame1PT0022AYLid Handle Spacer1PT0023AZLid Handle Strap Bracket1PT0026BBFirebowl Mounting Bracket (LR & RF)2PT0027BCBurner Orifice1PT0028BFTool Hook3PT0029BGRegulator, Control Knob and Vavle1PT0030BHPiezo Ignitor1PT0031BIPiezo Ignitor1PT0032BJCart Stand Frame Top2PT0036BKCart Wheel Frame1PT0036BHPiezo Ignitor1PT0032BJCart Stand Frame Top2PT0036BKCart Wheel Frame1PT034BLCart Stand Frame Top2PT0                                                                         | AH   | Lid Hinge Bracket                   | 2        | PT0008 |
| AKCart Lock Bracket1PT0011ALRight Side Shelf1PT0012AMRight Side Shelf Frame Assy1PT0013ANBurner & Heat Tent Assy1PT0014AOCart Frame Top Spacer4PT0040APBurner Electrode & Wire1PT0015AQFlex Tube1PT0017ASCart Locking Bar1PT0017ASCart Locking Bar Bushing2PT0018ATLocking "R" Pin4PT0041AUCart Wheel Frame Top2PT0019AVCart Stand Frame1PT0020AWCart Frame Center Spacer2PT0021AXCart Stand Feet2PT0022AYLid Handle Spacer1PT0023AZLid Handle Strap Bracket1PT0026BBFirebowl Mounting Bracket (LR & RF)2PT0027BCBurner Orifice1PT0028BFTool Hook3PT0029BGRegulator, Control Knob and Vavle1PT0030BHPiezo Ignitor1PT0031BIPiezo Ignitor1PT0032BJCart Stand Frame Top2PT0036BKCart Wheel Frame1PT0034BLCart Stand Frame Top2PT0036BKCart Wheel Frame1PT0034BLCart Stand Frame Top2PT0036BKCart Wheel Frame1PT0034 <td>AI</td> <td>Grill Firebowl</td> <td>1</td> <td>PT0009</td>              | AI   | Grill Firebowl                      | 1        | PT0009 |
| ALRight Side Shelf1PT0012AMRight Side Shelf Frame Assy1PT0013ANBurner & Heat Tent Assy1PT0014AOCart Frame Top Spacer4PT0040APBurner Electrode & Wire1PT0015AQFlex Tube1PT0016ARCart Locking Bar1PT0017ASCart Locking Bar Bushing2PT0018ATLocking "R" Pin4PT0041AUCart Wheel Frame Top2PT0019AVCart Stand Frame1PT0020AWCart Frame Center Spacer2PT0021AXCart Stand Feet2PT0021AXCart Stand Feet2PT0023AZLid Handle Spacer1PT0024BAGrease Cup1PT0026BBFirebowl Mounting Bracket (LR & RF)2PT0027BELeft Side Shelf Frame2PT0027BELeft Side Shelf Frame1PT0030BHRegulator Mounting Bracket1PT0031BIPiezo Ignitor1PT0031BIPiezo Ignitor1PT0031BICart Stand Frame Top2PT0036BKCart Stand Frame Top2PT0036BKCart Stand Frame Top2PT0036BKCart Stand Frame Top2PT0036BKCart Wheel Frame1PT0034BLCart Wheel Frame Top2PT0036                                                                         | AJ   | Firebowl Mounting Bracket (LF &RR)  | 2        | PT0010 |
| AMRight Side Shelf Frame Assy1PT0013ANBurner & Heat Tent Assy1PT0014AOCart Frame Top Spacer4PT0040APBurner Electrode & Wire1PT0015AQFlex Tube1PT0016ARCart Locking Bar1PT0017ASCart Locking Bar Bushing2PT0018ATLocking "R" Pin4PT0041AUCart Wheel Frame Top2PT0019AVCart Stand Frame1PT0020AWCart Stand Frame2PT0021AXCart Stand Feet2PT0021AXCart Stand Feet2PT0022AYLid Handle Spacer1PT0023AZLid Handle Strap Bracket1PT0026BBFirebowl Mounting Bracket (LR & RF)2PT0027BELeft Side Shelf Frame2PT0027BELeft Side Shelf Frame1PT0030BHRegulator Mounting Bracket1PT0031BIPiezo Ignitor1PT0031BIPiezo Ignitor1PT0032BJCart Stand Frame Top2PT0036BKCart Wheel Frame1PT0034BLCart Stand Frame Top2PT0036BKCart Wheel Frame1PT0034BLCart Stand Frame Top2PT0036BKCart Wheel Frame1PT0034BLCart Stand Frame Top2PT00                                                                         | AK   | Cart Lock Bracket                   | 1        | PT0011 |
| ANBurner & Heat Tent Assy1PT0014AOCart Frame Top Spacer4PT0040APBurner Electrode & Wire1PT0015AQFlex Tube1PT0016ARCart Locking Bar1PT0017ASCart Locking Bar Bushing2PT0018ATLocking "R" Pin4PT0041AUCart Wheel Frame Top2PT0019AVCart Stand Frame1PT0020AWCart Stand Frame1PT0021AXCart Stand Feet2PT0022AYLid Handle Spacer1PT0023AZLid Handle Strap Bracket1PT0026BBFirebowl Mounting Bracket (LR & RF)2PT0027BCBurner Orifice1PT0039BDLeft Side Shelf Frame2PT0027BELeft Side Shelf Frame2PT0027BFTool Hook3PT0029BGRegulator Mounting Bracket1PT0030BHRegulator, Control Knob and Vavle1PT0031BIPiezo Ignitor1PT0032BJCart Stand Frame Top2PT0036BKCart Wheel Frame1PT0034BLCart Wheel Frame1PT0034BLCart Wheel Frame2PT0036BKCart Wheel Frame2PT0036BKCart Wheel Frame2PT0036BKMeel Hubcap2PT0036 <td>AL</td> <td>Right Side Shelf</td> <td>1</td> <td>PT0012</td>                      | AL   | Right Side Shelf                    | 1        | PT0012 |
| AOCart Frame Top Spacer4PT0040APBurner Electrode & Wire1PT0015AQFlex Tube1PT0016ARCart Locking Bar1PT0017ASCart Locking Bar Bushing2PT0018ATLocking "R" Pin4PT0041AUCart Wheel Frame Top2PT0019AVCart Stand Frame1PT0020AWCart Stand Frame2PT0021AXCart Stand Feet2PT0022AYLid Handle Spacer1PT0023AZLid Handle Strap Bracket1PT0024BAGrease Cup1PT0026BBFirebowl Mounting Bracket (LR & RF)2PT0025BCBurner Orifice1PT0028BFTool Hook3PT0029BGRegulator Mounting Bracket1PT0030BHRegulator, Control Knob and Vavle1PT0031BIPiezo Ignitor1PT0032BJCart Stand Frame Top2PT0036BKCart Wheel Frame1PT0032BJCart Stand Frame Top2PT0036BKCart Wheel Frame Top2PT0036 <td>AM</td> <td>Right Side Shelf Frame Assy</td> <td>1</td> <td>PT0013</td> | AM   | Right Side Shelf Frame Assy         | 1        | PT0013 |
| APBurner Electrode & Wire1PT0015AQFlex Tube1PT0016ARCart Locking Bar1PT0017ASCart Locking Bar Bushing2PT0018ATLocking "R" Pin4PT0041AUCart Wheel Frame Top2PT0019AVCart Stand Frame1PT0020AWCart Frame Center Spacer2PT0021AXCart Stand Feet2PT0023AZLid Handle Spacer1PT0024BAGrease Cup1PT0026BBFirebowl Mounting Bracket (LR & RF)2PT0027BELeft Side Shelf Frame2PT0027BELeft Side Shelf1PT0028BFTool Hook3PT0029BGRegulator, Control Knob and Vavle1PT0031BIPiezo Ignitor1PT0034BLCart Stand Frame Top2PT0036BKMutheel Frame Top2PT0036BKWheel Frame Top2PT0036BKWheel Frame Top2PT0036BKCart Wheel Frame Top2PT0036BKCart Frame End Cap6PT0038BMWheel Hubcap2PT0036                                                                                                                                                                                                                     | AN   | Burner & Heat Tent Assy             | 1        | PT0014 |
| AQFlex Tube1PT0016ARCart Locking Bar1PT0017ASCart Locking Bar Bushing2PT0018ATLocking "R" Pin4PT0041AUCart Wheel Frame Top2PT0019AVCart Stand Frame1PT0020AWCart Frame Center Spacer2PT0021AXCart Stand Feet2PT0023AZLid Handle Spacer1PT0023AZLid Handle Strap Bracket1PT0026BBFirebowl Mounting Bracket (LR & RF)2PT0025BCBurner Orifice1PT0039BDLeft Side Shelf Frame2PT0027BELeft Side Shelf Frame2PT0027BESequator Mounting Bracket1PT0030BFTool Hook3PT0029BGRegulator, Control Knob and Vavle1PT0031BIPiezo Ignitor1PT0032BJCart Stand Frame Top2PT0036BKCart Wheel Frame1PT0034BLCart Stand Frame Top2PT0036BKCart Wheel Frame1PT0034BLCart Frame End Cap6PT0038BMWheel2PT0035BNWheel Hubcap2PT0036                                                                                                                                                                                  | AO   | Cart Frame Top Spacer               | 4        | PT0040 |
| ARCart Locking Bar1PT0017ASCart Locking Bar Bushing2PT0018ATLocking "R" Pin4PT0041AUCart Wheel Frame Top2PT0019AVCart Stand Frame1PT0020AWCart Frame Center Spacer2PT0021AXCart Stand Feet2PT0023AYLid Handle Spacer1PT0023AZLid Handle Strap Bracket1PT0024BAGrease Cup1PT0025BCBurner Orifice1PT0027BELeft Side Shelf Frame2PT0027BELeft Side Shelf Frame2PT0028BFTool Hook3PT0029BGRegulator Mounting Bracket1PT0030BHPiezo Ignitor1PT0031BIPiezo Ignitor1PT0032BJCart Stand Frame Top2PT0036BKCart Wheel Frame1PT0034BLCart Trame End Cap6PT0038BMWheel2PT0035BNWheel Hubcap2PT0036                                                                                                                                                                                                                                                                                                      | AP   | Burner Electrode & Wire             | 1        | PT0015 |
| ASCart Locking Bar Bushing2PT0018ATLocking "R" Pin4PT0041AUCart Wheel Frame Top2PT0019AVCart Stand Frame1PT0020AWCart Frame Center Spacer2PT0021AXCart Stand Feet2PT0022AYLid Handle Spacer1PT0023AZLid Handle Strap Bracket1PT0024BAGrease Cup1PT0025BCBurner Orifice1PT0039BDLeft Side Shelf Frame2PT0027BELeft Side Shelf Frame2PT0029BGRegulator Mounting Bracket1PT0030BHRegulator, Control Knob and Vavle1PT0031BIPiezo Ignitor1PT0032BJCart Stand Frame Top2PT0036BKCart Wheel Frame1PT0032BJMetel Frame Top2PT0036BKWheel Frame Top2PT0036BMWheel Hubcap6PT0038BMWheel Hubcap2PT0036                                                                                                                                                                                                                                                                                                 | AQ   | Flex Tube                           | 1        | PT0016 |
| ATLocking "R" Pin4PT0041AUCart Wheel Frame Top2PT0019AVCart Stand Frame1PT0020AWCart Frame Center Spacer2PT0021AXCart Stand Feet2PT0022AYLid Handle Spacer1PT0023AZLid Handle Strap Bracket1PT0024BAGrease Cup1PT0025BCBurner Orifice1PT0039BDLeft Side Shelf Frame2PT0027BELeft Side Shelf1PT0028BFTool Hook3PT0029BGRegulator, Control Knob and Vavle1PT0030BHRegulator, Control Knob and Vavle1PT0031BIPiezo Ignitor1PT0034BLCart Stand Frame Top2PT0036BKCart Wheel Frame1PT0038BMWheel Hubcap6PT0038BMWheel Hubcap2PT0036                                                                                                                                                                                                                                                                                                                                                               | AR   | Cart Locking Bar                    | 1        | PT0017 |
| AUCart Wheel Frame Top2PT0019AVCart Stand Frame1PT0020AWCart Frame Center Spacer2PT0021AXCart Stand Feet2PT0022AYLid Handle Spacer1PT0023AZLid Handle Strap Bracket1PT0024BAGrease Cup1PT0026BBFirebowl Mounting Bracket (LR & RF)2PT0025BCBurner Orifice1PT0028BFTool Hook3PT0029BGRegulator Mounting Bracket1PT0030BHRegulator, Control Knob and Vavle1PT0031BIPiezo Ignitor1PT0032BJCart Stand Frame Top2PT0036BKCart Wheel Frame1PT0038BKCart Wheel Frame1PT0034BLCart Frame End Cap6PT0038BMWheel Hubcap2PT0035                                                                                                                                                                                                                                                                                                                                                                         | AS   | Cart Locking Bar Bushing            | 2        | PT0018 |
| AVCart Stand Frame1PT0020AWCart Frame Center Spacer2PT0021AXCart Stand Feet2PT0022AYLid Handle Spacer1PT0023AZLid Handle Strap Bracket1PT0024BAGrease Cup1PT0026BBFirebowl Mounting Bracket (LR & RF)2PT0025BCBurner Orifice1PT0039BDLeft Side Shelf Frame2PT0027BELeft Side Shelf Frame2PT0029BGRegulator Mounting Bracket1PT0030BHRegulator, Control Knob and Vavle1PT0031BIPiezo Ignitor1PT0032BJCart Stand Frame Top2PT0036BKCart Wheel Frame1PT0034BLCart Frame End Cap6PT0035BMWheel2PT0035                                                                                                                                                                                                                                                                                                                                                                                            | AT   | Locking "R" Pin                     | 4        | PT0041 |
| AWCart Frame Center Spacer2PT0021AXCart Stand Feet2PT0022AYLid Handle Spacer1PT0023AZLid Handle Strap Bracket1PT0024BAGrease Cup1PT0026BBFirebowl Mounting Bracket (LR & RF)2PT0025BCBurner Orifice1PT0039BDLeft Side Shelf Frame2PT0027BELeft Side Shelf Frame2PT0029BGRegulator Mounting Bracket1PT0030BHRegulator, Control Knob and Vavle1PT0031BIPiezo Ignitor1PT0032BJCart Stand Frame Top2PT0036BKCart Wheel Frame1PT0034BLCart Frame End Cap6PT0038BMWheel Hubcap2PT0035                                                                                                                                                                                                                                                                                                                                                                                                              | AU   | Cart Wheel Frame Top                | 2        | PT0019 |
| AXCart Stand Feet2PT0022AYLid Handle Spacer1PT0023AZLid Handle Strap Bracket1PT0024BAGrease Cup1PT0026BBFirebowl Mounting Bracket (LR & RF)2PT0025BCBurner Orifice1PT0039BDLeft Side Shelf Frame2PT0027BELeft Side Shelf Frame2PT0027BFTool Hook3PT0029BGRegulator Mounting Bracket1PT0030BHRegulator, Control Knob and Vavle1PT0031BIPiezo Ignitor1PT0032BJCart Stand Frame Top2PT0034BLCart Frame End Cap6PT0038BMWheel Hubcap2PT0035                                                                                                                                                                                                                                                                                                                                                                                                                                                      | AV   | Cart Stand Frame                    | 1        | PT0020 |
| AYLid Handle Spacer1PT0023AZLid Handle Strap Bracket1PT0024BAGrease Cup1PT0026BBFirebowl Mounting Bracket (LR & RF)2PT0025BCBurner Orifice1PT0039BDLeft Side Shelf Frame2PT0027BELeft Side Shelf Frame2PT0029BGRegulator Mounting Bracket1PT0030BHRegulator, Control Knob and Vavle1PT0031BIPiezo Ignitor1PT0032BJCart Stand Frame Top2PT0034BLCart Wheel Frame1PT0034BLScart Frame End Cap6PT0038BMWheel Hubcap2PT0035                                                                                                                                                                                                                                                                                                                                                                                                                                                                      | AW   | Cart Frame Center Spacer            | 2        | PT0021 |
| AZLid Handle Strap Bracket1PT0024BAGrease Cup1PT0026BBFirebowl Mounting Bracket (LR & RF)2PT0025BCBurner Orifice1PT0039BDLeft Side Shelf Frame2PT0027BELeft Side Shelf Frame2PT0028BFTool Hook3PT0029BGRegulator Mounting Bracket1PT0030BHRegulator, Control Knob and Vavle1PT0031BIPiezo Ignitor1PT0032BJCart Stand Frame Top2PT0036BKCart Wheel Frame1PT0034BLCart Frame End Cap6PT0038BMWheel Hubcap2PT0036                                                                                                                                                                                                                                                                                                                                                                                                                                                                               | AX   | Cart Stand Feet                     | 2        | PT0022 |
| BAGrease Cup1PT0026BBFirebowl Mounting Bracket (LR & RF)2PT0025BCBurner Orifice1PT0039BDLeft Side Shelf Frame2PT0027BELeft Side Shelf Frame2PT0028BFTool Hook3PT0029BGRegulator Mounting Bracket1PT0030BHRegulator, Control Knob and Vavle1PT0031BIPiezo Ignitor1PT0032BJCart Stand Frame Top2PT0036BKCart Wheel Frame1PT0034BLCart Frame End Cap6PT0038BMWheel Hubcap2PT0035                                                                                                                                                                                                                                                                                                                                                                                                                                                                                                                | AY   | Lid Handle Spacer                   | 1        | PT0023 |
| BBFirebowl Mounting Bracket (LR & RF)2PT0025BCBurner Orifice1PT0039BDLeft Side Shelf Frame2PT0027BELeft Side Shelf1PT0028BFTool Hook3PT0029BGRegulator Mounting Bracket1PT0030BHRegulator, Control Knob and Vavle1PT0031BIPiezo Ignitor1PT0032BJCart Stand Frame Top2PT0036BKCart Wheel Frame1PT0034BLCart Frame End Cap6PT0038BMWheel Hubcap2PT0036                                                                                                                                                                                                                                                                                                                                                                                                                                                                                                                                         | AZ   | Lid Handle Strap Bracket            | 1        | PT0024 |
| BCBurner Orifice1PT0039BDLeft Side Shelf Frame2PT0027BELeft Side Shelf1PT0028BFTool Hook3PT0029BGRegulator Mounting Bracket1PT0030BHRegulator, Control Knob and Vavle1PT0031BIPiezo Ignitor1PT0032BJCart Stand Frame Top2PT0036BKCart Wheel Frame1PT0034BLCart Frame End Cap6PT0038BMWheel Hubcap2PT0036                                                                                                                                                                                                                                                                                                                                                                                                                                                                                                                                                                                     | BA   | Grease Cup                          | 1        | PT0026 |
| BDLeft Side Shelf Frame2PT0027BELeft Side Shelf1PT0028BFTool Hook3PT0029BGRegulator Mounting Bracket1PT0030BHRegulator, Control Knob and Vavle1PT0031BIPiezo Ignitor1PT0032BJCart Stand Frame Top2PT0036BKCart Wheel Frame1PT0034BLCart Frame End Cap6PT0038BMWheel Hubcap2PT0036                                                                                                                                                                                                                                                                                                                                                                                                                                                                                                                                                                                                            | BB   | Firebowl Mounting Bracket (LR & RF) | 2        | PT0025 |
| BELeft Side Shelf1PT0028BFTool Hook3PT0029BGRegulator Mounting Bracket1PT0030BHRegulator, Control Knob and Vavle1PT0031BIPiezo Ignitor1PT0032BJCart Stand Frame Top2PT0036BKCart Wheel Frame1PT0034BLCart Frame End Cap6PT0038BMWheel Hubcap2PT0036                                                                                                                                                                                                                                                                                                                                                                                                                                                                                                                                                                                                                                          | BC   | Burner Orifice                      | 1        | PT0039 |
| BFTool Hook3PT0029BGRegulator Mounting Bracket1PT0030BHRegulator, Control Knob and Vavle1PT0031BIPiezo Ignitor1PT0032BJCart Stand Frame Top2PT0036BKCart Wheel Frame1PT0034BLCart Frame End Cap6PT0038BMWheel Hubcap2PT0036                                                                                                                                                                                                                                                                                                                                                                                                                                                                                                                                                                                                                                                                  | BD   | Left Side Shelf Frame               | 2        | PT0027 |
| BGRegulator Mounting Bracket1PT0030BHRegulator, Control Knob and Vavle1PT0031BIPiezo Ignitor1PT0032BJCart Stand Frame Top2PT0036BKCart Wheel Frame1PT0034BLCart Frame End Cap6PT0038BMWheel2PT0035BNWheel Hubcap2PT0036                                                                                                                                                                                                                                                                                                                                                                                                                                                                                                                                                                                                                                                                      | BE   | Left Side Shelf                     | 1        | PT0028 |
| BHRegulator, Control Knob and Vavle1PT0031BIPiezo Ignitor1PT0032BJCart Stand Frame Top2PT0036BKCart Wheel Frame1PT0034BLCart Frame End Cap6PT0038BMWheel2PT0035BNWheel Hubcap2PT0036                                                                                                                                                                                                                                                                                                                                                                                                                                                                                                                                                                                                                                                                                                         | BF   | Tool Hook                           | 3        | PT0029 |
| BIPiezo Ignitor1PT0032BJCart Stand Frame Top2PT0036BKCart Wheel Frame1PT0034BLCart Frame End Cap6PT0038BMWheel2PT0035BNWheel Hubcap2PT0036                                                                                                                                                                                                                                                                                                                                                                                                                                                                                                                                                                                                                                                                                                                                                   | BG   | Regulator Mounting Bracket          | 1        | PT0030 |
| BJCart Stand Frame Top2PT0036BKCart Wheel Frame1PT0034BLCart Frame End Cap6PT0038BMWheel2PT0035BNWheel Hubcap2PT0036                                                                                                                                                                                                                                                                                                                                                                                                                                                                                                                                                                                                                                                                                                                                                                         | BH   | Regulator, Control Knob and Vavle   | 1        | PT0031 |
| BKCart Wheel Frame1PT0034BLCart Frame End Cap6PT0038BMWheel2PT0035BNWheel Hubcap2PT0036                                                                                                                                                                                                                                                                                                                                                                                                                                                                                                                                                                                                                                                                                                                                                                                                      | BI   | Piezo Ignitor                       | 1        | PT0032 |
| BLCart Frame End Cap6PT0038BMWheel2PT0035BNWheel Hubcap2PT0036                                                                                                                                                                                                                                                                                                                                                                                                                                                                                                                                                                                                                                                                                                                                                                                                                               | BJ   | Cart Stand Frame Top                | 2        | PT0036 |
| BMWheel2PT0035BNWheel Hubcap2PT0036                                                                                                                                                                                                                                                                                                                                                                                                                                                                                                                                                                                                                                                                                                                                                                                                                                                          | BK   | Cart Wheel Frame                    | 1        | PT0034 |
| BN Wheel Hubcap 2 PT0036                                                                                                                                                                                                                                                                                                                                                                                                                                                                                                                                                                                                                                                                                                                                                                                                                                                                     | BL   | Cart Frame End Cap                  | 6        | PT0038 |
| •                                                                                                                                                                                                                                                                                                                                                                                                                                                                                                                                                                                                                                                                                                                                                                                                                                                                                            | BM   | Wheel                               | 2        | PT0035 |
| BO Textured Foot Pad 1 PT0037                                                                                                                                                                                                                                                                                                                                                                                                                                                                                                                                                                                                                                                                                                                                                                                                                                                                | BN   | Wheel Hubcap                        | 2        | PT0036 |
|                                                                                                                                                                                                                                                                                                                                                                                                                                                                                                                                                                                                                                                                                                                                                                                                                                                                                              | BO   | Textured Foot Pad                   | 1        | PT0037 |

#### Parts Not Shown

| Hardware Kit       | 1 | PT0042 |
|--------------------|---|--------|
| Instruction Manual | 1 | PT0043 |