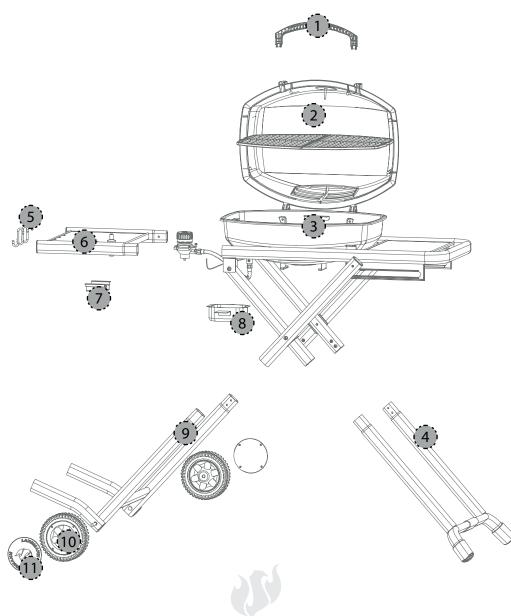

# Package Contents

| 1Lid Handle12Cooking Grate23Gas Grill Assembly14Cart Stand Frame15Tool Hook36Left Side Shelf Assembly17Regulator Mounting Bracket18Grease Cup1 |
|------------------------------------------------------------------------------------------------------------------------------------------------|
| 3Gas Grill Assembly14Cart Stand Frame15Tool Hook36Left Side Shelf Assembly17Regulator Mounting Bracket1                                        |
| 4Cart Stand Frame15Tool Hook36Left Side Shelf Assembly17Regulator Mounting Bracket1                                                            |
| 5Tool Hook36Left Side Shelf Assembly17Regulator Mounting Bracket1                                                                              |
| 6Left Side Shelf Assembly17Regulator Mounting Bracket1                                                                                         |
| 7 Regulator Mounting Bracket 1                                                                                                                 |
| с с                                                                                                                                            |
| 8 Grease Cup 1                                                                                                                                 |
|                                                                                                                                                |
| 9 Cart Wheel Frame 1                                                                                                                           |
| 10 Wheel 2                                                                                                                                     |
| 11 Wheel Hubcap 2                                                                                                                              |

### Hardware pack