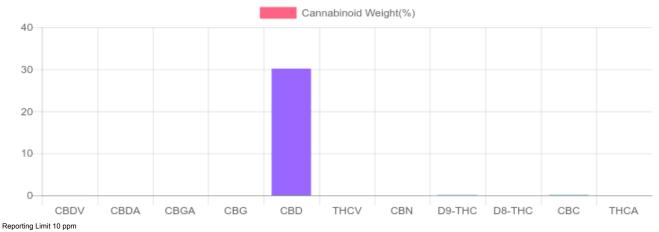

## Sample

0.061% D9-THC 30.152% Total CBD

303.3 mg Cannabinoids per cartridge 301.5 mg CBD per cartridge

1 cartridge = 1 ml per cartridge x density (1) x Cannabinoid concentration

## **Cannabinoids Test**

SHIMADZU INTEGRATED UPLC-PDA

GSL SOP 400 **PREPARED:** 08/16/2019 21:15:21

UPLOADED: 08/19/2019 19:52:57

| Cannabinoids       | LOQ    | weight(%) | mg/g    | mg/cartridge |
|--------------------|--------|-----------|---------|--------------|
| D9-THC             | 10 PPM | 0.061%    | 0.613   | 0.6          |
| THCA               | 10 PPM | N/D       | N/D     | N/D          |
| CBD                | 10 PPM | 30.152%   | 301.520 | 301.5        |
| CBDA               | 20 PPM | N/D       | N/D     | N/D          |
| CBDV               | 20 PPM | 0.020%    | 0.202   | 0.2          |
| CBC                | 10 PPM | 0.098%    | 0.977   | 1.0          |
| CBN                | 10 PPM | N/D       | N/D     | N/D          |
| CBG                | 10 PPM | N/D       | N/D     | N/D          |
| CBGA               | 20 PPM | N/D       | N/D     | N/D          |
| D8-THC             | 10 PPM | N/D       | N/D     | N/D          |
| THCV               | 10 PPM | N/D       | N/D     | N/D          |
| TOTAL D9-THC       |        | 0.061%    | 0.613   | 0.6          |
| TOTAL CBD*         |        | 30.152%   | 301.520 | 301.5        |
| TOTAL CANNABINOIDS |        | 30.331%   | 303.312 | 303.3        |