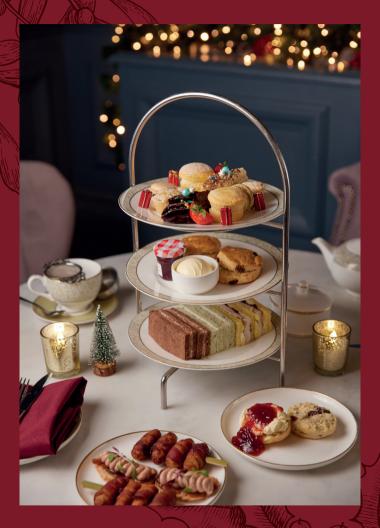

#### **Sweets**

Chocolate Yule Log Slices

Mince Pies with Brandy Cream

Mini Victoria Sponge Cakes

Macarons

#### Scones

Traditional all-butter scones, fruit and plain (v)

British strawberry and raspberry preserves (vg)

Cornish clotted cream (v)

#### Savouries

Roast Turkey & Cranberry Mayonnaise Finger Sandwiches

Pigs in Blanket

Chicken Liver Paté Crostini, with Red Onion Chutney & Rocket

Smoked Salmon Finger Sandwiches

Cucumber & Cream Cheese Finger Sandwiches (v)