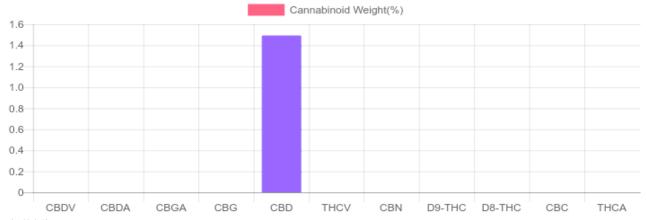

## Sample

N/D D9-THC 1.493% Total CBD

1,075.2 mg Cannabinoids per Unit

1,075.2 mg CBD per Unit

1 Unit = 60 ml per Unit x density (1.2) x Cannabinoid concentration

## Cannabinoids Test

SHIMADZU INTEGRATED UPLC-PDA

GSL SOP 400 PREPARED: 09/10/2019 21:02:20 UPLOADED: 09/11/2019 17:03:35

| Cannabinoids       | LOQ    | weight(%) | mg/g   | mg/Unit |
|--------------------|--------|-----------|--------|---------|
| D9-THC             | 10 PPM | N/D       | N/D    | N/D     |
| THCA               | 10 PPM | N/D       | N/D    | N/D     |
| CBD                | 10 PPM | 1.493%    | 14.933 | 1,075.2 |
| CBDA               | 20 PPM | N/D       | N/D    | N/D     |
| CBDV               | 20 PPM | N/D       | N/D    | N/D     |
| CBC                | 10 PPM | N/D       | N/D    | N/D     |
| CBN                | 10 PPM | N/D       | N/D    | N/D     |
| CBG                | 10 PPM | N/D       | N/D    | N/D     |
| CBGA               | 20 PPM | N/D       | N/D    | N/D     |
| D8-THC             | 10 PPM | N/D       | N/D    | N/D     |
| THCV               | 10 PPM | N/D       | N/D    | N/D     |
| TOTAL D9-THC       |        | N/D       | N/D    | N/D     |
| TOTAL CBD*         |        | 1.493%    | 14.933 | 1,075.2 |
| TOTAL CANNABINOIDS | S      | 1.493%    | 14.933 | 1,075.2 |