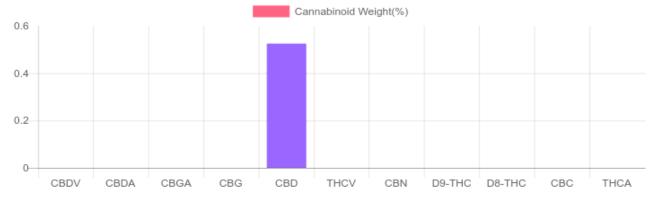

## Sample

N/D D9-THC 0.525% Total CBD

157.5 mg Cannabinoids per unit

157.5 mg CBD per unit

1 unit = 30 grams per unit x Cannabinoid concentration

## Cannabinoids Test

SHIMADZU INTEGRATED UPLC-PDA

| GSL SOP 400        | PREPARED: 10/ | 09/2019 18:19:32 | UPLOADED: 10/10/2019 14:31:12 |         |
|--------------------|---------------|------------------|-------------------------------|---------|
| Cannabinoids       | LOQ           | weight(%)        | mg/g                          | mg/unit |
| D9-THC             | 10 PPM        | N/D              | N/D                           | N/D     |
| THCA               | 10 PPM        | N/D              | N/D                           | N/D     |
| CBD                | 10 PPM        | 0.525%           | 5.250                         | 157.5   |
| CBDA               | 20 PPM        | N/D              | N/D                           | N/D     |
| CBDV               | 20 PPM        | N/D              | N/D                           | N/D     |
| CBC                | 10 PPM        | N/D              | N/D                           | N/D     |
| CBN                | 10 PPM        | N/D              | N/D                           | N/D     |
| CBG                | 10 PPM        | N/D              | N/D                           | N/D     |
| CBGA               | 20 PPM        | N/D              | N/D                           | N/D     |
| D8-THC             | 10 PPM        | N/D              | N/D                           | N/D     |
| THCV               | 10 PPM        | N/D              | N/D                           | N/D     |
| TOTAL D9-THC       |               | N/D              | N/D                           | N/D     |
| TOTAL CBD*         |               | 0.525%           | 5.250                         | 157.5   |
| TOTAL CANNABINOIDS |               | 0.525%           | 5.250                         | 157.5   |