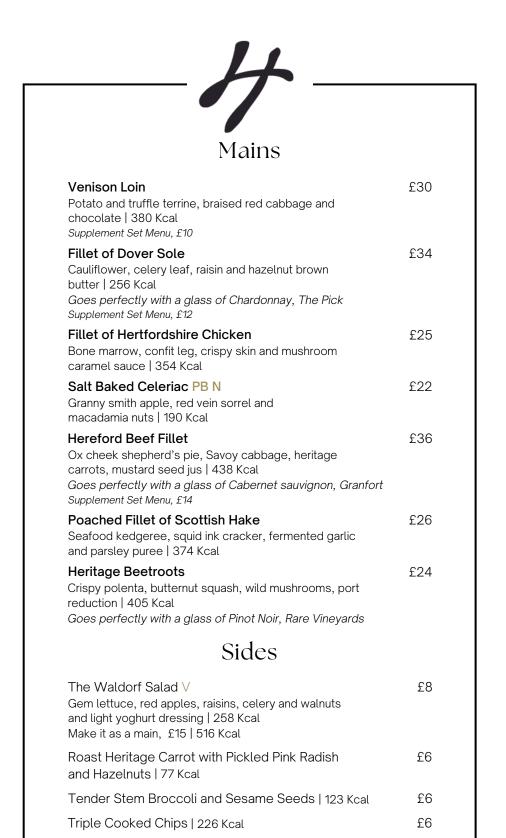

| £28         |
| Blixes Farm Pork Chop   787 Kcal<br>Supplement Set Menu, £8                                                                                                          | £24         |
| <b>Scottish Salmon Fillet</b>   599 Kcal<br>Supplement Set Menu, £8                                                                                                  | £22         |

Prices are inclusive of VAT at the prevailing rate. A discretionary service charge of 12.5% will apply to all bills. Adults need around 2000 kcal a day. All food is prepared in an area where allergens are present. For those with allergies, intolerances, and special dietary requirements who may wish to know more about the ingredients used, please ask a member of the management team.



Baby Parsnips, Maple and Tarragon | 193 Kcal

## Vegetarian | Plant-Based | Contains Nuts

Prices are inclusive of VAT at the prevailing rate. A discretionary service charge of 12.5% will apply to all bills. Adults need around 2000 kcal a day. All food is prepared in an area where allergens are present. For those with allergies, intolerances, and special dietary requirements who may wish to know more about the ingredients used, please ask a member of the management team.

£6