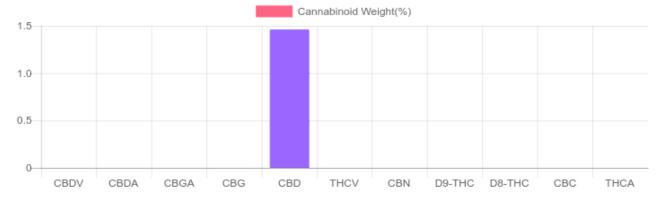

## Sample

N/D D9-THC 1.460% Total CBD

1,051.3 mg Cannabinoids per unit 1,051.3 mg CBD per unit

1 unit = 60 ml per unit x density (1.2) x Cannabinoid concentration

## **Cannabinoids Test**

SHIMADZU INTEGRATED UPLC-PDA

| GSL SOP 400        | PREPARED: 10/ | PREPARED: 10/09/2019 20:52:41 |        | UPLOADED: 10/10/2019 10:46:47 |  |
|--------------------|---------------|-------------------------------|--------|-------------------------------|--|
| Cannabinoids       | LOQ           | weight(%)                     | mg/g   | mg/unit                       |  |
| D9-THC             | 10 PPM        | N/D                           | N/D    | N/D                           |  |
| THCA               | 10 PPM        | N/D                           | N/D    | N/D                           |  |
| CBD                | 10 PPM        | 1.460%                        | 14.602 | 1,051.3                       |  |
| CBDA               | 20 PPM        | N/D                           | N/D    | N/D                           |  |
| CBDV               | 20 PPM        | N/D                           | N/D    | N/D                           |  |
| CBC                | 10 PPM        | N/D                           | N/D    | N/D                           |  |
| CBN                | 10 PPM        | N/D                           | N/D    | N/D                           |  |
| CBG                | 10 PPM        | N/D                           | N/D    | N/D                           |  |
| CBGA               | 20 PPM        | N/D                           | N/D    | N/D                           |  |
| D8-THC             | 10 PPM        | N/D                           | N/D    | N/D                           |  |
| THCV               | 10 PPM        | N/D                           | N/D    | N/D                           |  |
| TOTAL D9-THC       |               | N/D                           | N/D    | N/D                           |  |
| TOTAL CBD*         |               | 1.460%                        | 14.602 | 1,051.3                       |  |
| TOTAL CANNABINOIDS |               | 1.460%                        | 14.602 | 1,051.3                       |  |

Reporting Limit 10 ppm
\*Total CBD = CBD + CBDA x 0.877
N/D - Not Detected, B/LOQ - Below Limit of Quantification

4001 SW 47th Avenue Suite 208 Davie, FL 33314 1-833-TEST-CBD info@greenscientificlabs.com