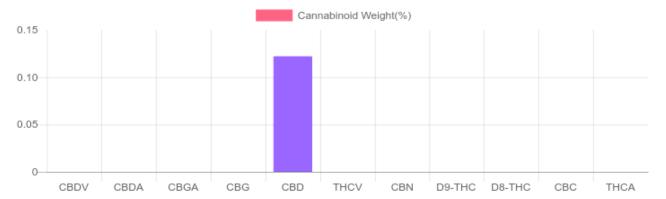

## Sample

N/D D9-THC 0.122% Total CBD

36.6 mg Cannabinoids per unit

36.6 mg CBD per unit

1 unit = 30 grams per unit x Cannabinoid concentration

## Cannabinoids Test

SHIMADZU INTEGRATED UPLC-PDA

| GSL SOP 400        | PREPARED: 10/09/2019 18:19:32 |           | <b>UPLOADED:</b> 10/10/2019 14:31:12 |         |
|--------------------|-------------------------------|-----------|--------------------------------------|---------|
| Cannabinoids       | LOQ                           | weight(%) | mg/g                                 | mg/unit |
| D9-THC             | 10 PPM                        | N/D       | N/D                                  | N/D     |
| THCA               | 10 PPM                        | N/D       | N/D                                  | N/D     |
| CBD                | 10 PPM                        | 0.122%    | 1.220                                | 36.6    |
| CBDA               | 20 PPM                        | N/D       | N/D                                  | N/D     |
| CBDV               | 20 PPM                        | N/D       | N/D                                  | N/D     |
| CBC                | 10 PPM                        | N/D       | N/D                                  | N/D     |
| CBN                | 10 PPM                        | N/D       | N/D                                  | N/D     |
| CBG                | 10 PPM                        | N/D       | N/D                                  | N/D     |
| CBGA               | 20 PPM                        | N/D       | N/D                                  | N/D     |
| D8-THC             | 10 PPM                        | N/D       | N/D                                  | N/D     |
| THCV               | 10 PPM                        | N/D       | N/D                                  | N/D     |
| TOTAL D9-THC       |                               | N/D       | N/D                                  | N/D     |
| TOTAL CBD*         |                               | 0.122%    | 1.220                                | 36.6    |
| TOTAL CANNABINOIDS |                               | 0.122%    | 1.220                                | 36.6    |

Reporting Limit 10 ppm
\*Total CBD = CBD + CBDA x 0.877
N/D - Not Detected, B/LOQ - Below Limit of Quantification

4001 SW 47th Avenue Suite 208 Davie, FL 33314 1-833-TEST-CBD info@greenscientificlabs.com