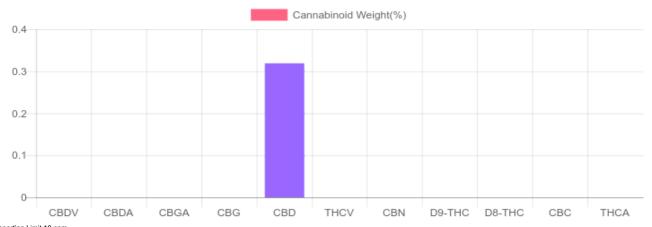

## Sample

N/D D9-THC 0.319% Total CBD

230.0 mg Cannabinoids per bottle 230.0 mg CBD per bottle

1 bottle = 60 ml per bottle x density (1.2) x Cannabinoid concentration

## **Cannabinoids Test**

SHIMADZU INTEGRATED UPLC-PDA

GSL SOP 400 PREPARED: 09/10/2019 21:02:20 UPLOADED: 09/11/2019 17:03:35

| Cannabinoids      | LOQ    | weight(%) | mg/g  | mg/bottle |
|-------------------|--------|-----------|-------|-----------|
| D9-THC            | 10 PPM | N/D       | N/D   | N/D       |
| THCA              | 10 PPM | N/D       | N/D   | N/D       |
| CBD               | 10 PPM | 0.319%    | 3.194 | 230.0     |
| CBDA              | 20 PPM | N/D       | N/D   | N/D       |
| CBDV              | 20 PPM | N/D       | N/D   | N/D       |
| CBC               | 10 PPM | N/D       | N/D   | N/D       |
| CBN               | 10 PPM | N/D       | N/D   | N/D       |
| CBG               | 10 PPM | N/D       | N/D   | N/D       |
| CBGA              | 20 PPM | N/D       | N/D   | N/D       |
| D8-THC            | 10 PPM | N/D       | N/D   | N/D       |
| THCV              | 10 PPM | N/D       | N/D   | N/D       |
| TOTAL D9-THC      |        | N/D       | N/D   | N/D       |
| TOTAL CBD*        |        | 0.319%    | 3.194 | 230.0     |
| TOTAL CANNABINOID | S      | 0.319%    | 3.194 | 230.0     |

Reporting Limit 10 ppm
\*Total CBD = CBD + CBDA x 0.877
N/D - Not Detected, B/LOQ - Below Limit of Quantification

4001 SW 47th Avenue Suite 207 Davie, FL 33314 1-833-TEST-CBD info@greenscientificlabs.com