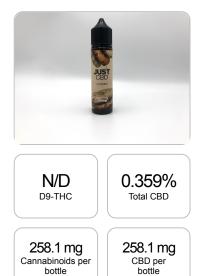

## **CERTIFICATE OF ANALYSIS**

Cannabinoids Test SHIMADZU INTEGRATED UPLC-PDA

GSL SOP 400

Order #: 36105 Order Name: 250mg Cookies Batch#: Received: 09/10/2019 Completed: 09/11/2019 Fuggin CBD 502 NE 190th St. Miami FL, 33179 (786) 708-4701 hersheyjakob@gmail.com

## Sample

Cannabinoids LOQ weight(%) mg/bottle mg/g D9-THC 10 PPM N/D N/D N/D THCA 10 PPM N/D N/D N/D CBD 10 PPM 0.359% 3.585 258.1 CBDA 20 PPM N/D N/D N/D CBDV 20 PPM N/D N/D N/D CBC 10 PPM N/D N/D N/D CBN 10 PPM N/D N/D N/D CBG 10 PPM N/D N/D N/D CBGA 20 PPM N/D N/D N/D D8-THC 10 PPM N/D N/D N/D THCV 10 PPM N/D N/D N/D TOTAL D9-THC N/D N/D N/D TOTAL CBD\* 0.359% 3.585 258.1 TOTAL CANNABINOIDS 0.359% 3.585 258.1