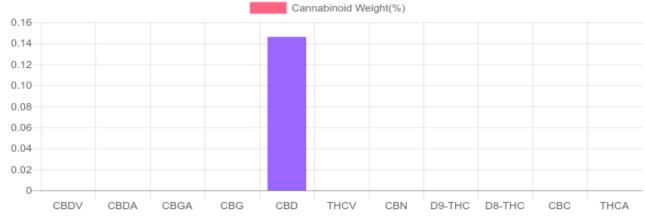

## Sample

105.4 mg Cannabinoids per Unit

105.4 mg CBD per Unit

Cannabinoids LOQ weight(%) mg/g mg/Unit D9-THC 10 PPM N/D N/D N/D THCA 10 PPM N/D N/D N/D CBD 10 PPM 0.146% 1.464 105.4 CBDA 20 PPM N/D N/D N/D CBDV 20 PPM N/D N/D N/D CBC 10 PPM N/D N/D N/D CBN 10 PPM N/D N/D N/D CBG 10 PPM N/D N/D N/D CBGA 20 PPM N/D N/D N/D D8-THC 10 PPM N/D N/D N/D THCV 10 PPM N/D N/D N/D TOTAL D9-THC N/D N/D N/D TOTAL CBD\* 0.146% 1.464 105.4 TOTAL CANNABINOIDS 0.146% 1.464 105.4