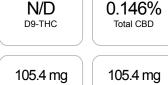

## Sample

105.4 mg Cannabinoids per Unit

105.4 mg CBD per Unit

Cannabinoids LOQ weight(%) mg/g mg/Unit D9-THC 10 PPM N/D N/D N/D THCA 10 PPM N/D N/D N/D CBD 10 PPM 0.146% 1.464 105.4 CBDA 20 PPM N/D N/D N/D CBDV 20 PPM N/D N/D N/D CBC 10 PPM N/D N/D N/D CBN 10 PPM N/D N/D N/D CBG 10 PPM N/D N/D N/D CBGA 20 PPM N/D N/D N/D D8-THC 10 PPM N/D N/D N/D THCV 10 PPM N/D N/D N/D TOTAL D9-THC N/D N/D N/D TOTAL CBD\* 0.146% 1.464 105.4 TOTAL CANNABINOIDS 0.146% 1.464 105.4