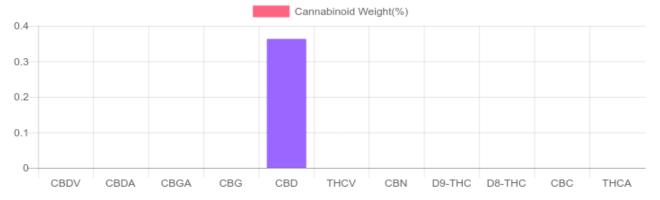

## Sample

N/D D9-THC 0.363% Total CBD

109.0 mg Cannabinoids per unit

109.0 mg CBD per unit

1 unit = 30 grams per unit x Cannabinoid concentration

## Cannabinoids Test

SHIMADZU INTEGRATED UPLC-PDA

| GSL SOP 400        | PREPARED: 10/09/2019 18:19:32 |           | UPLOADED: 10/10/2019 14:31:12 |         |
|--------------------|-------------------------------|-----------|-------------------------------|---------|
| Cannabinoids       | LOQ                           | weight(%) | mg/g                          | mg/unit |
| D9-THC             | 10 PPM                        | N/D       | N/D                           | N/D     |
| THCA               | 10 PPM                        | N/D       | N/D                           | N/D     |
| CBD                | 10 PPM                        | 0.363%    | 3.634                         | 109.0   |
| CBDA               | 20 PPM                        | N/D       | N/D                           | N/D     |
| CBDV               | 20 PPM                        | N/D       | N/D                           | N/D     |
| CBC                | 10 PPM                        | N/D       | N/D                           | N/D     |
| CBN                | 10 PPM                        | N/D       | N/D                           | N/D     |
| CBG                | 10 PPM                        | N/D       | N/D                           | N/D     |
| CBGA               | 20 PPM                        | N/D       | N/D                           | N/D     |
| D8-THC             | 10 PPM                        | N/D       | N/D                           | N/D     |
| THCV               | 10 PPM                        | N/D       | N/D                           | N/D     |
| TOTAL D9-THC       |                               | N/D       | N/D                           | N/D     |
| TOTAL CBD*         |                               | 0.363%    | 3.634                         | 109.0   |
| TOTAL CANNABINOIDS |                               | 0.363%    | 3.634                         | 109.0   |

Reporting Limit 10 ppm \*Total CBD = CBD + CBDA x 0.877 N/D - Not Detected, B/LOQ - Below Limit of Quantification

4001 SW 47th Avenue Suite 208 Davie, FL 33314 1-833-TEST-CBD info@greenscientificlabs.com