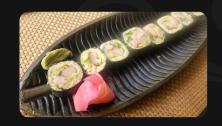

## KETO SUSHI

| PRIME KETO SUSHI | 36.00 |
|------------------|-------|
|                  | 30.00 |

Mined cauliflower, cream cheese, shrimp, avocado, cucumber

CLASSIC KETO SUSHI \_\_\_\_\_\_\_ 34.00

Mined cauliflower, cream cheese, crab stick, avocado, cucumber