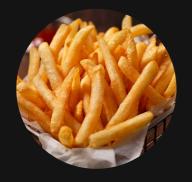

## PRIME CHICKEN BURGER \_\_\_\_\_\_\_34.00

150 gms crispy chicken breast w/ special prime sauce & mushroom sauce, lettuce, melted cheese w/ fries on side

FRENCH FRIES \_\_\_\_\_\_ 5.00