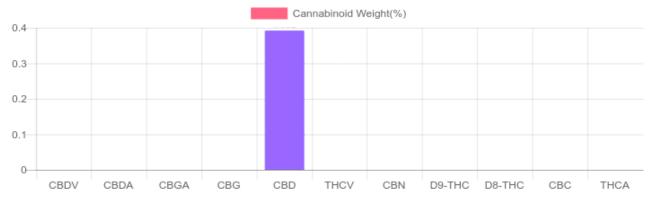

## Sample

1 unit = 60 ml per unit x density (1.2) x

| GSL SOP 400        | PREPARED: 10/07/2019 21:36:51 |           | UPLOADED: 10/08/2019 12:46:20 |         |
|--------------------|-------------------------------|-----------|-------------------------------|---------|
| Cannabinoids       | LOQ                           | weight(%) | mg/g                          | mg/unit |
| D9-THC             | 10 PPM                        | N/D       | N/D                           | N/D     |
| THCA               | 10 PPM                        | N/D       | N/D                           | N/D     |
| CBD                | 10 PPM                        | 0.392%    | 3.916                         | 282.0   |
| CBDA               | 20 PPM                        | N/D       | N/D                           | N/D     |
| CBDV               | 20 PPM                        | N/D       | N/D                           | N/D     |
| CBC                | 10 PPM                        | N/D       | N/D                           | N/D     |
| CBN                | 10 PPM                        | N/D       | N/D                           | N/D     |
| CBG                | 10 PPM                        | N/D       | N/D                           | N/D     |
| CBGA               | 20 PPM                        | N/D       | N/D                           | N/D     |
| D8-THC             | 10 PPM                        | N/D       | N/D                           | N/D     |
| THCV               | 10 PPM                        | N/D       | N/D                           | N/D     |
| TOTAL D9-THC       |                               | N/D       | N/D                           | N/D     |
| TOTAL CBD*         |                               | 0.392%    | 3.916                         | 282.0   |
| TOTAL CANNABINOIDS |                               | 0.392%    | 3.916                         | 282.0   |

Cannabinoid concentration

Reporting Limit 10 ppm

\*Total CBD = CBD + CBDA x 0.877 N/D - Not Detected, B/LOQ - Below Limit of Quantification

4001 SW 47th Avenue Suite 208 Davie, FL 33314 1-833-TEST-CBD info@greenscientificlabs.com