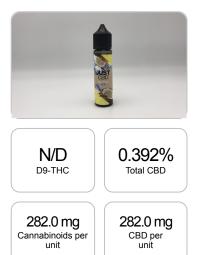

## Sample

1 unit = 60 ml per unit x density (1.2) x

| GSL SOP 400        | PREPARED: 10/07/2019 21:36:51 |           | UPLOADED: 10/08/2019 12:46:20 |         |
|--------------------|-------------------------------|-----------|-------------------------------|---------|
| Cannabinoids       | LOQ                           | weight(%) | mg/g                          | mg/unit |
| D9-THC             | 10 PPM                        | N/D       | N/D                           | N/D     |
| THCA               | 10 PPM                        | N/D       | N/D                           | N/D     |
| CBD                | 10 PPM                        | 0.392%    | 3.916                         | 282.0   |
| CBDA               | 20 PPM                        | N/D       | N/D                           | N/D     |
| CBDV               | 20 PPM                        | N/D       | N/D                           | N/D     |
| CBC                | 10 PPM                        | N/D       | N/D                           | N/D     |
| CBN                | 10 PPM                        | N/D       | N/D                           | N/D     |
| CBG                | 10 PPM                        | N/D       | N/D                           | N/D     |
| CBGA               | 20 PPM                        | N/D       | N/D                           | N/D     |
| D8-THC             | 10 PPM                        | N/D       | N/D                           | N/D     |
| THCV               | 10 PPM                        | N/D       | N/D                           | N/D     |
| TOTAL D9-THC       |                               | N/D       | N/D                           | N/D     |
| TOTAL CBD*         |                               | 0.392%    | 3.916                         | 282.0   |
| TOTAL CANNABINOIDS |                               | 0.392%    | 3.916                         | 282.0   |

Cannabinoid concentration

Reporting Limit 10 ppm

\*Total CBD = CBD + CBDA x 0.877 N/D - Not Detected, B/LOQ - Below Limit of Quantification

4001 SW 47th Avenue Suite 208 Davie, FL 33314 1-833-TEST-CBD info@greenscientificlabs.com