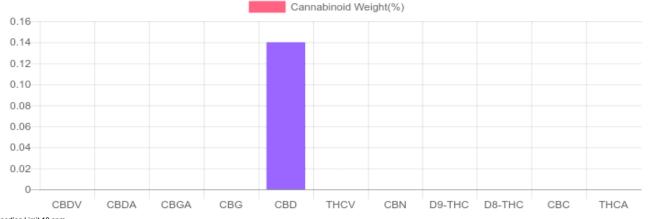

## Sample

N/D D9-THC 0.140% Total CBD

100.9 mg Cannabinoids per vape 100.9 mg CBD per vape

1 vape = 60 ml per vape x density (1.2) x Cannabinoid concentration

## **Cannabinoids Test**

SHIMADZU INTEGRATED UPLC-PDA

GSL SOP 400 PREPARED: 09/06/2019 21:02:30 UPLOADED: 09/09/2019 17:12:54

| Cannabinoids      | LOQ    | weight(%) | mg/g  | mg/vape |
|-------------------|--------|-----------|-------|---------|
| D9-THC            | 10 PPM | N/D       | N/D   | N/D     |
| THCA              | 10 PPM | N/D       | N/D   | N/D     |
| CBD               | 10 PPM | 0.140%    | 1.402 | 100.9   |
| CBDA              | 20 PPM | N/D       | N/D   | N/D     |
| CBDV              | 20 PPM | N/D       | N/D   | N/D     |
| CBC               | 10 PPM | N/D       | N/D   | N/D     |
| CBN               | 10 PPM | N/D       | N/D   | N/D     |
| CBG               | 10 PPM | N/D       | N/D   | N/D     |
| CBGA              | 20 PPM | N/D       | N/D   | N/D     |
| D8-THC            | 10 PPM | N/D       | N/D   | N/D     |
| THCV              | 10 PPM | N/D       | N/D   | N/D     |
| TOTAL D9-THC      |        | N/D       | N/D   | N/D     |
| TOTAL CBD*        |        | 0.140%    | 1.402 | 100.9   |
| TOTAL CANNABINOID | os .   | 0.140%    | 1.402 | 100.9   |