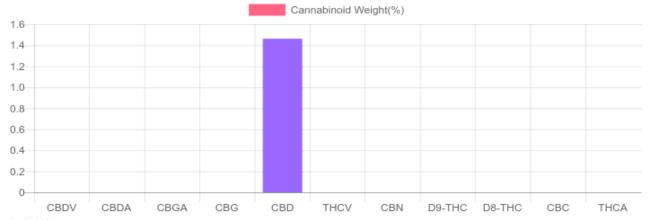

## Sample

N/D D9-THC 1.462% Total CBD

1,052.6 mg Cannabinoids per Unit

1,052.6 mg CBD per

1 Unit = 60 ml per Unit x density (1.2) x Cannabinoid concentration

## Cannabinoids Test

SHIMADZU INTEGRATED UPLC-PDA

GSL SOP 400 PREPARED: 09/10/2019 21:02:20 UPLOADED: 09/11/2019 17:03:35

| Cannabinoids       | LOQ    | weight(%) | mg/g   | mg/Unit |
|--------------------|--------|-----------|--------|---------|
| D9-THC             | 10 PPM | N/D       | N/D    | N/D     |
| THCA               | 10 PPM | N/D       | N/D    | N/D     |
| CBD                | 10 PPM | 1.462%    | 14.620 | 1,052.6 |
| CBDA               | 20 PPM | N/D       | N/D    | N/D     |
| CBDV               | 20 PPM | N/D       | N/D    | N/D     |
| CBC                | 10 PPM | N/D       | N/D    | N/D     |
| CBN                | 10 PPM | N/D       | N/D    | N/D     |
| CBG                | 10 PPM | N/D       | N/D    | N/D     |
| CBGA               | 20 PPM | N/D       | N/D    | N/D     |
| D8-THC             | 10 PPM | N/D       | N/D    | N/D     |
| THCV               | 10 PPM | N/D       | N/D    | N/D     |
| TOTAL D9-THC       |        | N/D       | N/D    | N/D     |
| TOTAL CBD*         |        | 1.462%    | 14.620 | 1,052.6 |
| TOTAL CANNABINOIDS |        | 1.462%    | 14.620 | 1,052.6 |

Reporting Limit 10 ppm

\*Total CBD = CBD + CBDA x 0.877 N/D - Not Detected, B/LOQ - Below Limit of Quantification

4001 SW 47th Avenue Suite 208 Davie, FL 33314 1-833-TEST-CBD info@greenscientificlabs.com