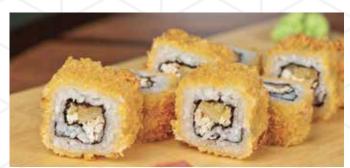

#### Prawn Tempura Roll Tempura fried prawns rolled with avocado flying fish roe uniform slices of daikon and bonito mayo.