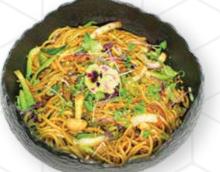

#### Hong Kong Noodles

Stir fried Chinese egg noodles with a Chinese style soy sauce.

AED 38

AED 42

PRAWNS

AED 79

AED 65

Kimchi Udon Noodles