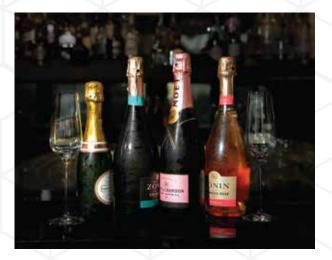

| ROSE WINE                                                      |                   | SPARKLIN  | SPARKLING WINE                 |  |  |
|----------------------------------------------------------------|-------------------|-----------|--------------------------------|--|--|
| Santa Julia, GLASS<br>Belnd, Argentina AED 40                  | BOTTLE<br>AED 175 | Attobrimo | GLASS BOTTLE<br>AED 40 AED 185 |  |  |
| Sauvion Et Fils Chemin<br>Des Sables ,rose D Anjou<br>Cabernet | AED 250           | Zonin     | AED 55 AED 260                 |  |  |
| Blossom Hill Pale, Rose                                        | AED 220           |           |                                |  |  |

## CHAMPAGNE

# CHAMPAGNEMoet ChandonCLASS<br/>AED 75BOTTLE<br/>AED 1000Moet Chandone, RoseBOTTLE<br/>AED 1100Laurent-perrier Blanc De Blancs<br/>Brut Nature ChampagneBOTTLE<br/>AED 1300

OUR SAKE SAKE Kiku-masamune Taru Junmai