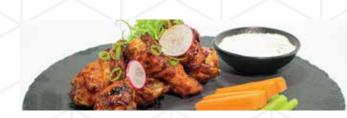

#### Chicken Wings

REGULAR LARGE

Buffalo Sauce / BBQ Sauce Crispy wings served with choice of sauces served with ranch, carrot and celery.

BEEF

AED 55

BUFFALO SAUCE | BBQ SAUCE Crispy wings served with choice of sauces served with ranch,carrot and celery.