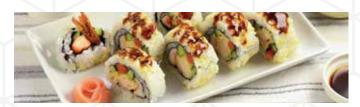

#### Callifornia Roll

A timeless favorite with crab stick, avocado and Japanese mayo topped with tobiko.