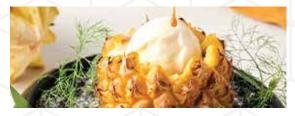

#### **Caramelized Pineapple**

Caramelized pineapple skewers paired with a scoop of vanilla ice cream for a sweet and tropical indulgence.