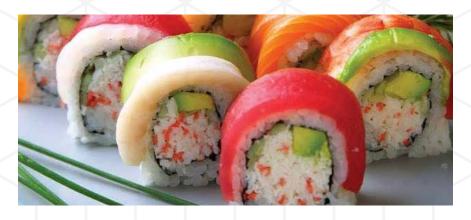

#### OUR SUSHI

#### Prawn Tempura Roll Tempura fried prawns rolled with avocado flying fish roe uniform slices of daikon and bonito mayo.

#### Crispy Avocado with Truffle Oilo

AED 54

AED 61

Crispy avocado with cucumber tanoki, spring onion,truffle oil with spicy mayo.

#### Callifornia Roll

A timeless favorite with crab stick, avocado and Japanese mayo topped with tobiko.

#### Salmon with Philadelphia Cheese AED 61 Roll

Salmon and Philadelphia cream cheese rolled with topped with salmon, tanoki,avocadoand sesame sauce.

#### Angry Dragon Roll

AED 67

Shrimp tempura,spicy tuna & avocado,crowned with spicy crab meat and yuzu miso.

#### Mogao Mindori Roll AED 45

Asparagus cucumber apricot tanuki roll with truffle mayo

#### Rain Bow Roll

Salmon tuna Hamachi roll with spicy mayo

**AED 64** 

#### Mango And Avocado AED 45 Roll

Fresh alphonso mango avocado roll with spicy mango salsa