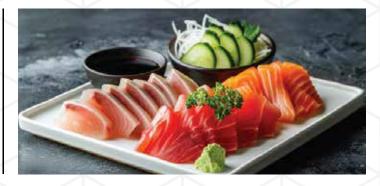

#### OUR SASHIMI

#### Salmon Carpaccio

Thin slices of salmon served with capaccio style, a burst of freshness and flavour.

#### Sashmi Platter

Premium tuna, saalmonand Hamachi.

**AED 65** 

AED 60