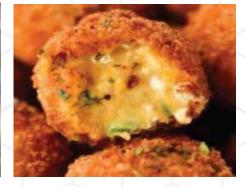

#### Laziji Crispy Chicken

AED 40

Dish of a chicken crispy deep fried and stir fried in chilli, Szechwan sauce spicy fermented bean paste, garlic, ginger, onion and bell pepper