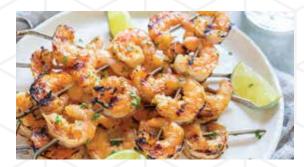

#### OUR GRILLS

#### **Grill Herbs Prawns**

Fresh prawns marinated with spicy herbs sauce with butter garlic sauce and potato wedges