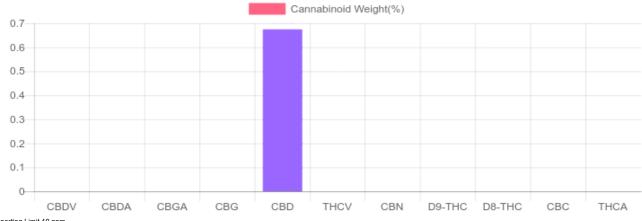

## Sample

| Cannabinoids       | LOQ    | weight(%) | mg/g  | mg/container |
|--------------------|--------|-----------|-------|--------------|
| D9-THC             | 10 PPM | N/D       | N/D   | N/D          |
| THCA               | 10 PPM | N/D       | N/D   | N/D          |
| CBD                | 10 PPM | 0.675%    | 6.754 | 486.3        |
| CBDA               | 20 PPM | N/D       | N/D   | N/D          |
| CBDV               | 20 PPM | N/D       | N/D   | N/D          |
| CBC                | 10 PPM | N/D       | N/D   | N/D          |
| CBN                | 10 PPM | N/D       | N/D   | N/D          |
| CBG                | 10 PPM | N/D       | N/D   | N/D          |
| CBGA               | 20 PPM | N/D       | N/D   | N/D          |
| D8-THC             | 10 PPM | N/D       | N/D   | N/D          |
| THCV               | 10 PPM | N/D       | N/D   | N/D          |
| TOTAL D9-THC       |        | N/D       | N/D   | N/D          |
| TOTAL CBD*         |        | 0.675%    | 6.754 | 486.3        |
| TOTAL CANNABINOIDS | 6      | 0.675%    | 6.754 | 486.3        |