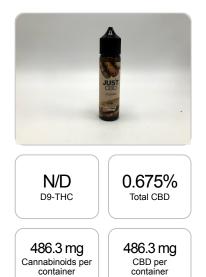

## Sample

| Cannabinoids       | LOQ    | weight(%) | mg/g  | mg/container |
|--------------------|--------|-----------|-------|--------------|
| D9-THC             | 10 PPM | N/D       | N/D   | N/D          |
| THCA               | 10 PPM | N/D       | N/D   | N/D          |
| CBD                | 10 PPM | 0.675%    | 6.754 | 486.3        |
| CBDA               | 20 PPM | N/D       | N/D   | N/D          |
| CBDV               | 20 PPM | N/D       | N/D   | N/D          |
| CBC                | 10 PPM | N/D       | N/D   | N/D          |
| CBN                | 10 PPM | N/D       | N/D   | N/D          |
| CBG                | 10 PPM | N/D       | N/D   | N/D          |
| CBGA               | 20 PPM | N/D       | N/D   | N/D          |
| D8-THC             | 10 PPM | N/D       | N/D   | N/D          |
| THCV               | 10 PPM | N/D       | N/D   | N/D          |
| TOTAL D9-THC       |        | N/D       | N/D   | N/D          |
| TOTAL CBD*         |        | 0.675%    | 6.754 | 486.3        |
| TOTAL CANNABINOIDS | 6      | 0.675%    | 6.754 | 486.3        |