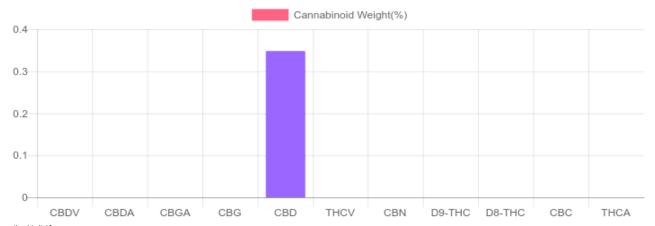

## Sample

N/D D9-THC 0.348% Total CBD

250.7 mg Cannabinoids per vape 250.7 mg CBD per vape

1 vape = 60 ml per vape x density (1.2) x Cannabinoid concentration

## **Cannabinoids Test**

SHIMADZU INTEGRATED UPLC-PDA

GSL SOP 400 PREPARED: 09/06/2019 16:20:31 UPLOADED: 09/09/2019 17:31:54

| Cannabinoids       | LOQ    | weight(%) | mg/g  | mg/vape |
|--------------------|--------|-----------|-------|---------|
| D9-THC             | 10 PPM | N/D       | N/D   | N/D     |
| THCA               | 10 PPM | N/D       | N/D   | N/D     |
| CBD                | 10 PPM | 0.348%    | 3.482 | 250.7   |
| CBDA               | 20 PPM | N/D       | N/D   | N/D     |
| CBDV               | 20 PPM | N/D       | N/D   | N/D     |
| CBC                | 10 PPM | N/D       | N/D   | N/D     |
| CBN                | 10 PPM | N/D       | N/D   | N/D     |
| CBG                | 10 PPM | N/D       | N/D   | N/D     |
| CBGA               | 20 PPM | N/D       | N/D   | N/D     |
| D8-THC             | 10 PPM | N/D       | N/D   | N/D     |
| THCV               | 10 PPM | N/D       | N/D   | N/D     |
| TOTAL D9-THC       |        | N/D       | N/D   | N/D     |
| TOTAL CBD*         |        | 0.348%    | 3.482 | 250.7   |
| TOTAL CANNABINOIDS |        | 0.348%    | 3.482 | 250.7   |

Reporting Limit 10 ppm
\*Total CBD = CBD + CBDA x 0.877
N/D - Not Detected, B/LOQ - Below Limit of Quantification

4001 SW 47th Avenue Suite 207 Davie, FL 33314 1-833-TEST-CBD info@greenscientificlabs.com