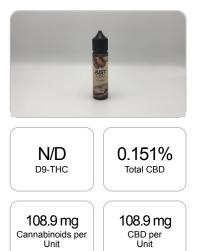

## CERTIFICATE OF ANALYSIS ISO/IEC 17025:2017 ACCREDITATION #103104

**Cannabinoids Test** 

Order #: 37045 Order Name: Cookies 100mg Batch#: 9252019 Received: 09/25/2019 Completed: 09/30/2019 Fuggin CBD 502 NE 190th St. Miami FL, 33179 (786) 708-4701 hersheyjakob@gmail.com

## Sample

1 Unit = 60 ml per Unit x density (1.2) x Cannabinoid concentration

| SHIMADZU INTEGRATED UPLC-PDA<br>GSL SOP 400 <b>PREPARED:</b> 09/27/2019 18:24:16 |        | UPLOADED: 09/30/2019 12:33:00 |                       |                       |
|----------------------------------------------------------------------------------|--------|-------------------------------|-----------------------|-----------------------|
| Cannabinoids                                                                     | LOQ    | weight(%)                     | mg/g                  | mg/Unit               |
| D9-THC                                                                           | 10 PPM | N/D                           | N/D                   | N/D                   |
| THCA                                                                             | 10 PPM | N/D                           | N/D                   | N/D                   |
| CBD                                                                              | 10 PPM | 0.151%                        | 1.512                 | 108.9                 |
| CBDA                                                                             | 20 PPM | N/D                           | N/D                   | N/D                   |
| CBDV                                                                             | 20 PPM | N/D                           | N/D                   | N/D                   |
| CBC                                                                              | 10 PPM | N/D                           | N/D                   | N/D                   |
| CBN                                                                              | 10 PPM | N/D                           | N/D                   | N/D                   |
| CBG                                                                              | 10 PPM | N/D                           | N/D                   | N/D                   |
| CBGA                                                                             | 20 PPM | N/D                           | N/D                   | N/D                   |
| D8-THC                                                                           | 10 PPM | N/D                           | N/D                   | N/D                   |
| THCV                                                                             | 10 PPM | N/D                           | N/D                   | N/D                   |
| TOTAL D9-THC<br>TOTAL CBD*<br>TOTAL CANNABINOIE                                  | DS     | N/D<br>0.151%<br>0.151%       | N/D<br>1.512<br>1.512 | N/D<br>108.9<br>108.9 |