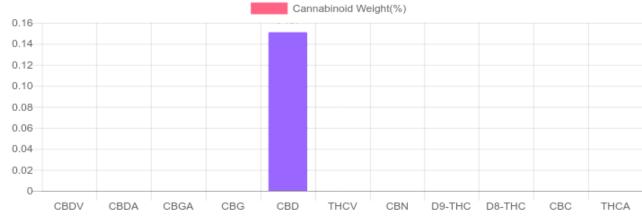

## Sample

1 Unit = 60 ml per Unit x density (1.2) x Cannabinoid concentration

| SHIMADZU INTEGRATED UPLC-PDA<br>GSL SOP 400 <b>PREPARED:</b> 09/27/2019 18:24:16 |        | UPLOADED: 09/30/2019 12:33:00 |                       |                       |
|----------------------------------------------------------------------------------|--------|-------------------------------|-----------------------|-----------------------|
| Cannabinoids                                                                     | LOQ    | weight(%)                     | mg/g                  | mg/Unit               |
| D9-THC                                                                           | 10 PPM | N/D                           | N/D                   | N/D                   |
| THCA                                                                             | 10 PPM | N/D                           | N/D                   | N/D                   |
| CBD                                                                              | 10 PPM | 0.151%                        | 1.512                 | 108.9                 |
| CBDA                                                                             | 20 PPM | N/D                           | N/D                   | N/D                   |
| CBDV                                                                             | 20 PPM | N/D                           | N/D                   | N/D                   |
| CBC                                                                              | 10 PPM | N/D                           | N/D                   | N/D                   |
| CBN                                                                              | 10 PPM | N/D                           | N/D                   | N/D                   |
| CBG                                                                              | 10 PPM | N/D                           | N/D                   | N/D                   |
| CBGA                                                                             | 20 PPM | N/D                           | N/D                   | N/D                   |
| D8-THC                                                                           | 10 PPM | N/D                           | N/D                   | N/D                   |
| THCV                                                                             | 10 PPM | N/D                           | N/D                   | N/D                   |
| TOTAL D9-THC<br>TOTAL CBD*<br>TOTAL CANNABINOIE                                  | DS     | N/D<br>0.151%<br>0.151%       | N/D<br>1.512<br>1.512 | N/D<br>108.9<br>108.9 |