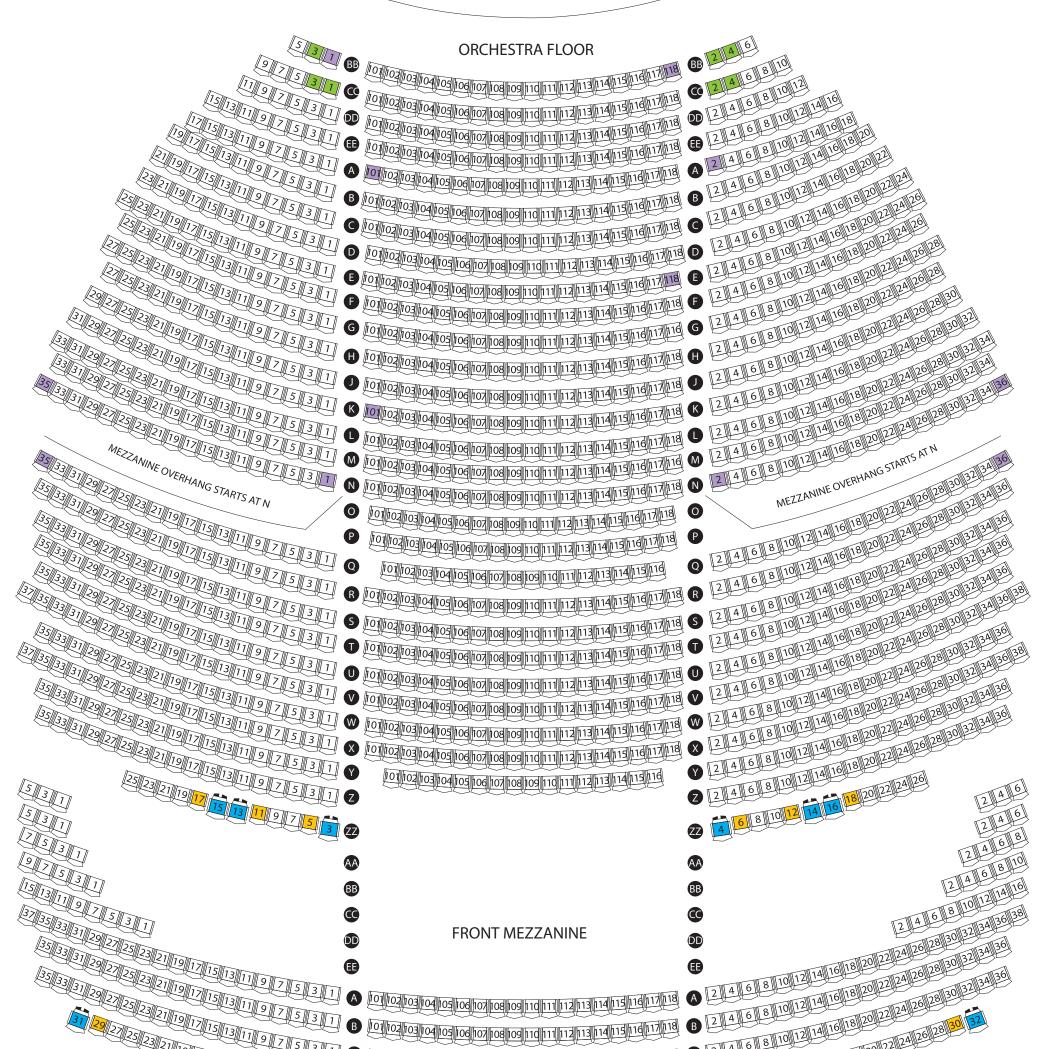

# THE GERSHWIN THEATRE SEATING CHART

**STAGE** 

## **REAR MEZZANINE**

### ACCESSIBLE SEATING

#### WHEELCHAIR ACCESSIBLE TICKETS

These are spaces reserved for guests who will remain in their wheelchair to enjoy the show.

#### LOW VISION/DEAF & HARD OF HEARING

These seats are reserved for guests with visual or hearing disabilities.

#### COMPANION SEATS

These seats are reserved for guests accompanying individuals who purchase wheelchair accessible tickets.

#### AISLE TRANSFER SEATS

These seats have movable armrests for guests who have limited mobility. Some of these seats require the use of stairs.