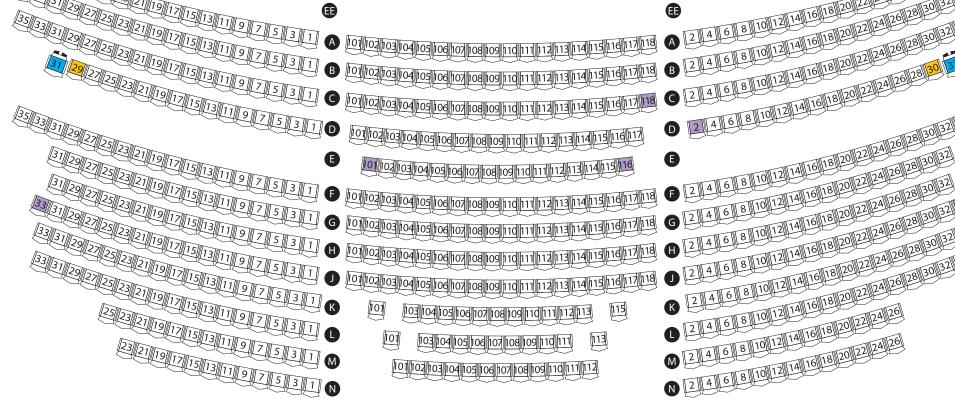

# THE GERSHWIN THEATRE SEATING CHART

**STAGE** 

## **REAR MEZZANINE**

### ACCESSIBLE SEATING

#### WHEELCHAIR ACCESSIBLE TICKETS

These are spaces reserved for guests who will remain in their wheelchair to enjoy the show.

#### LOW VISION/DEAF & HARD OF HEARING

These seats are reserved for guests with visual or hearing disabilities.

#### COMPANION SEATS

These seats are reserved for guests accompanying individuals who purchase wheelchair accessible tickets.

#### AISLE TRANSFER SEATS

These seats have movable armrests for guests who have limited mobility. Some of these seats require the use of stairs.