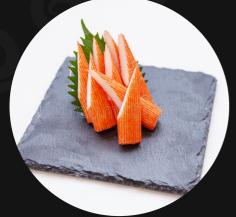

## SASHIMI RAW / SEARED

Crab stick served with ginger, wasabi, lemon & soya sauce

EBI SASHIMI \_\_\_\_\_\_ 32.00

Boiled shrimp served with ginger, wasabi, sliced lemon & soya sauce

TOM YUM SOUP \_\_\_\_\_\_ 30.00