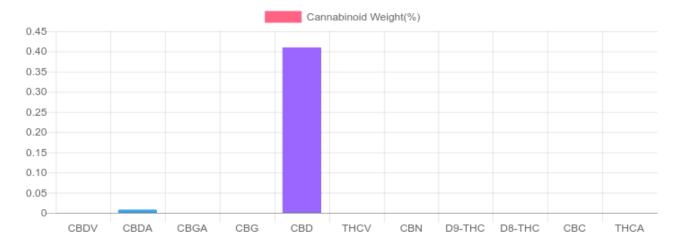

## Sample

0.000% D9-THC

0.417% Total CBD

## **Cannabinoids Test**

| cannabinoids                 |        | weight(%) | mg/g  |
|------------------------------|--------|-----------|-------|
| DELTA-9-TETRAHYDROCANNABINOL | D9-THC | N/D       | N/D   |
| TETRAHYDROCANNABINOLIC ACID  | THCA   | N/D       | N/D   |
| CANNABIDIOL                  | CBD    | 0.410%    | 4.097 |
| CANNABIDIOLIC ACID           | CBDA   | 0.008%    | 0.084 |
| CANNABIDIVARIN               | CBDV   | N/D       | N/D   |
| CANNABICHROMENE              | CBC    | N/D       | N/D   |
| CANNABINOL                   | CBN    | 0.000     | 0.001 |
| CANNABIGEROL                 | CBG    | N/D       | N/D   |
| CANNABIGEROLIC ACID          | CBGA   | N/D       | N/D   |
| DELTA-8-TETRAHYDROCANNABINOL | D8-THC | N/D       | N/D   |
| TETRAHYDROCANNABIVARIN       | THCV   | N/D       | N/D   |
| TOTAL D9-THC                 |        | N/D       | N/D   |
| TOTAL CBD*                   |        | 0.417%    | 4.170 |
| TOTAL CANNABINOIDS           |        | 0.418%    | 4.180 |

\*Total CBD = CBD + CBDA x 0.877