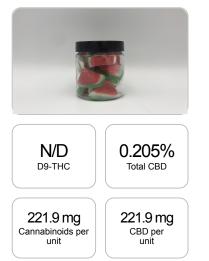

## CERTIFICATE OF ANALYSIS ISO/IEC 17025:2017 ACCREDITATION #103104

Cannabinoids Test SHIMADZU INTEGRATED UPLC-PDA

Order #: 55661 Order Name: Watermelon Slices - 250mg Batch#: 12099 Received: 06/10/2020 Completed: 06/12/2020

## Sample

GSL SOP 400 PREPARED: 06/11/2020 11:27:53 Cannabinoids weight(%) LOQ mg/unit mg/g D9-THC 10 PPM N/D N/D N/D THCA 10 PPM N/D N/D N/D CBD 10 PPM 221.9 0.205% 2.053 CBDA 20 PPM N/D N/D N/D CBDV 20 PPM N/D N/D N/D СВС 10 PPM N/D N/D N/D CBN 10 PPM N/D N/D N/D CBG 10 PPM N/D N/D N/D CBGA 20 PPM N/D N/D N/D D8-THC 10 PPM N/D N/D N/D THCV 10 PPM N/D N/D N/D TOTAL D9-THC N/D N/D N/D TOTAL CBD\* 0.205% 2.053 221.9 TOTAL CANNABINOIDS 0.205% 2.053 221.9