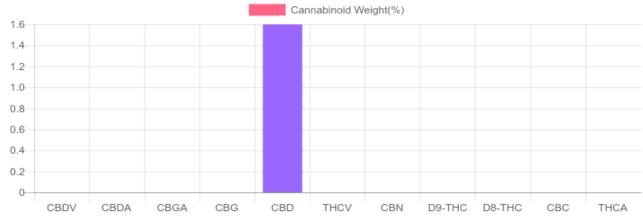

## Sample

Cannabinoids LOQ mg/bottle weight(%) mg/g D9-THC 10 PPM N/D N/D N/D THCA 10 PPM N/D N/D N/D CBD 10 PPM 1.598% 15.985 959.1 CBDA 20 PPM N/D N/D N/D CBDV 20 PPM N/D N/D N/D CBC 10 PPM N/D N/D N/D CBN 10 PPM N/D N/D N/D CBG 10 PPM N/D N/D N/D CBGA 20 PPM N/D N/D N/D D8-THC 10 PPM N/D N/D N/D THCV 10 PPM N/D N/D N/D TOTAL D9-THC N/D N/D N/D TOTAL CBD\* 1.598% 15.985 959.1 TOTAL CANNABINOIDS 1.598% 15.985 959.1