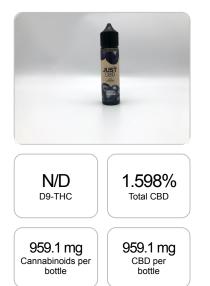

## Sample

Cannabinoids LOQ mg/bottle weight(%) mg/g D9-THC 10 PPM N/D N/D N/D THCA 10 PPM N/D N/D N/D CBD 10 PPM 1.598% 15.985 959.1 CBDA 20 PPM N/D N/D N/D CBDV 20 PPM N/D N/D N/D CBC 10 PPM N/D N/D N/D CBN 10 PPM N/D N/D N/D CBG 10 PPM N/D N/D N/D CBGA 20 PPM N/D N/D N/D D8-THC 10 PPM N/D N/D N/D THCV 10 PPM N/D N/D N/D TOTAL D9-THC N/D N/D N/D TOTAL CBD\* 1.598% 15.985 959.1 TOTAL CANNABINOIDS 1.598% 15.985 959.1

PREPARED: 09/10/2019 19:39:41

1 bottle = 60 ml per bottle x density (1) x Cannabinoid concentration

Reporting Limit 10 ppm

\*Total CBD = CBD + CBDA x 0.877

N/D - Not Detected, B/LOQ - Below Limit of Quantification