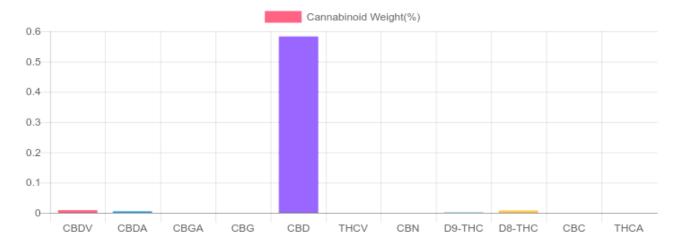

## Sample

0.001% D9-THC

0.789% Total CBD

## **Cannabinoids Test**

| cannabinoids                 |        | weight(%) | mg/g  |  |
|------------------------------|--------|-----------|-------|--|
| DELTA-9-TETRAHYDROCANNABINOL | D9-THC | 0.001%    | 0.012 |  |
| TETRAHYDROCANNABINOLIC ACID  | THCA   | N/D       | N/D   |  |
| CANNABIDIOL                  | CBD    | 0.583%    | 5.829 |  |
| CANNABIDIOLIC ACID           | CBDA   | 0.005%    | 0.048 |  |
| CANNABIDIVARIN               | CBDV   | 0.009%    | 0.088 |  |
| CANNABICHROMENE              | CBC    | N/D       | N/D   |  |
| CANNABINOL                   | CBN    | N/D       | N/D   |  |
| CANNABIGEROL                 | CBG    | N/D       | N/D   |  |
| CANNABIGEROLIC ACID          | CBGA   | N/D       | N/D   |  |
| DELTA-8-TETRAHYDROCANNABINOL | D8-THC | 0.008%    | 0.077 |  |
| TETRAHYDROCANNABIVARIN       | THCV   | N/D       | N/D   |  |
|                              |        |           |       |  |
| TOTAL D9-THC                 |        | 0.001%    | 0.010 |  |
| TOTAL CBD*                   |        | 0.587%    | 5.871 |  |
| TOTAL CANNABINOIDS           |        | 0.605%    | 6.050 |  |

\*Total CBD = CBD + CBDA x 0.877