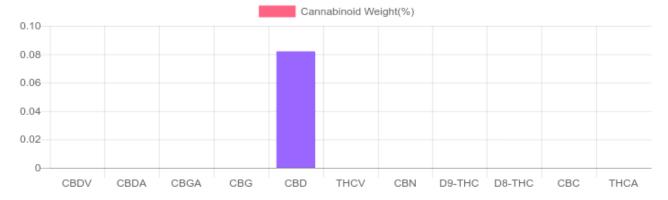

## Cannabinoids Test

SHIMADZU INTEGRATED UPLC-PDA

| GSL SOP 400        | PREPARED: 10/09/2019 18:19:32 |           | <b>UPLOADED:</b> 10/10/2019 14:31:12 |         |
|--------------------|-------------------------------|-----------|--------------------------------------|---------|
| Cannabinoids       | LOQ                           | weight(%) | mg/g                                 | mg/unit |
| D9-THC             | 10 PPM                        | N/D       | N/D                                  | N/D     |
| THCA               | 10 PPM                        | N/D       | N/D                                  | N/D     |
| CBD                | 10 PPM                        | 0.082%    | 0.820                                | 24.6    |
| CBDA               | 20 PPM                        | N/D       | N/D                                  | N/D     |
| CBDV               | 20 PPM                        | N/D       | N/D                                  | N/D     |
| CBC                | 10 PPM                        | N/D       | N/D                                  | N/D     |
| CBN                | 10 PPM                        | N/D       | N/D                                  | N/D     |
| CBG                | 10 PPM                        | N/D       | N/D                                  | N/D     |
| CBGA               | 20 PPM                        | N/D       | N/D                                  | N/D     |
| D8-THC             | 10 PPM                        | N/D       | N/D                                  | N/D     |
| THCV               | 10 PPM                        | N/D       | N/D                                  | N/D     |
| TOTAL D9-THC       |                               | N/D       | N/D                                  | N/D     |
| TOTAL CBD*         |                               | 0.082%    | 0.820                                | 24.6    |
| TOTAL CANNABINOIDS |                               | 0.082%    | 0.820                                | 24.6    |