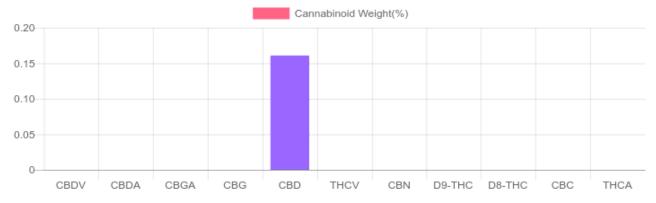

## Sample

N/D D9-THC 0.161% Total CBD

48.3 mg Cannabinoids per unit 48.3 mg CBD per unit

1 unit = 30 grams per unit x Cannabinoid concentration

## Cannabinoids Test

SHIMADZU INTEGRATED UPLC-PDA

| GSL SOP 400        | PREPARED: 10/09/2019 18:19:32 |           | UPLOADED: 10/10/2019 14:31:12 |         |
|--------------------|-------------------------------|-----------|-------------------------------|---------|
| Cannabinoids       | LOQ                           | weight(%) | mg/g                          | mg/unit |
| D9-THC             | 10 PPM                        | N/D       | N/D                           | N/D     |
| THCA               | 10 PPM                        | N/D       | N/D                           | N/D     |
| CBD                | 10 PPM                        | 0.161%    | 1.609                         | 48.3    |
| CBDA               | 20 PPM                        | N/D       | N/D                           | N/D     |
| CBDV               | 20 PPM                        | N/D       | N/D                           | N/D     |
| CBC                | 10 PPM                        | N/D       | N/D                           | N/D     |
| CBN                | 10 PPM                        | N/D       | N/D                           | N/D     |
| CBG                | 10 PPM                        | N/D       | N/D                           | N/D     |
| CBGA               | 20 PPM                        | N/D       | N/D                           | N/D     |
| D8-THC             | 10 PPM                        | N/D       | N/D                           | N/D     |
| THCV               | 10 PPM                        | N/D       | N/D                           | N/D     |
| TOTAL D9-THC       |                               | N/D       | N/D                           | N/D     |
| TOTAL CBD*         |                               | 0.161%    | 1.609                         | 48.3    |
| TOTAL CANNABINOIDS |                               | 0.161%    | 1.609                         | 48.3    |

Reporting Limit 10 ppm
\*Total CBD = CBD + CBDA x 0.877
N/D - Not Detected, B/LOQ - Below Limit of Quantification

4001 SW 47th Avenue Suite 208 Davie, FL 33314 1-833-TEST-CBD info@greenscientificlabs.com