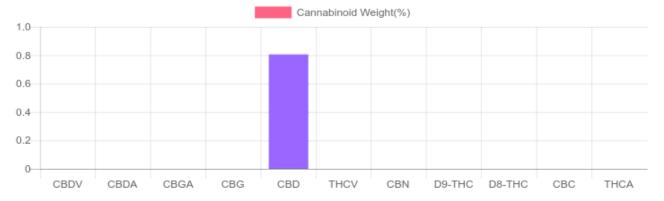

## Sample

N/D D9-THC 0.806% Total CBD

483.6 mg Cannabinoids per unit

483.6 mg CBD per unit

1 unit = 60 ml per unit x density (1) x Cannabinoid concentration

## Cannabinoids Test

SHIMADZU INTEGRATED UPLC-PDA

| GSL SOP 400        | SOP 400 <b>PREPARED:</b> 10/07/2019 21:36:51 |           | UPLOADED: 10/08/2019 12:46:20 |         |
|--------------------|----------------------------------------------|-----------|-------------------------------|---------|
| Cannabinoids       | LOQ                                          | weight(%) | mg/g                          | mg/unit |
| D9-THC             | 10 PPM                                       | N/D       | N/D                           | N/D     |
| THCA               | 10 PPM                                       | N/D       | N/D                           | N/D     |
| CBD                | 10 PPM                                       | 0.806%    | 8.060                         | 483.6   |
| CBDA               | 20 PPM                                       | N/D       | N/D                           | N/D     |
| CBDV               | 20 PPM                                       | B/LOQ     | B/LOQ                         | B/LOQ   |
| CBC                | 10 PPM                                       | N/D       | N/D                           | N/D     |
| CBN                | 10 PPM                                       | N/D       | N/D                           | N/D     |
| CBG                | 10 PPM                                       | N/D       | N/D                           | N/D     |
| CBGA               | 20 PPM                                       | N/D       | N/D                           | N/D     |
| D8-THC             | 10 PPM                                       | N/D       | N/D                           | N/D     |
| THCV               | 10 PPM                                       | N/D       | N/D                           | N/D     |
| TOTAL D9-THC       |                                              | N/D       | N/D                           | N/D     |
| TOTAL CBD*         |                                              | 0.806%    | 8.060                         | 483.6   |
| TOTAL CANNABINOIDS |                                              | 0.806%    | 8.060                         | 483.6   |

Reporting Limit 10 ppm \*Total CBD = CBD + CBDA x 0.877 N/D - Not Detected, B/LOQ - Below Limit of Quantification

4001 SW 47th Avenue Suite 208 Davie, FL 33314 1-833-TEST-CBD info@greenscientificlabs.com