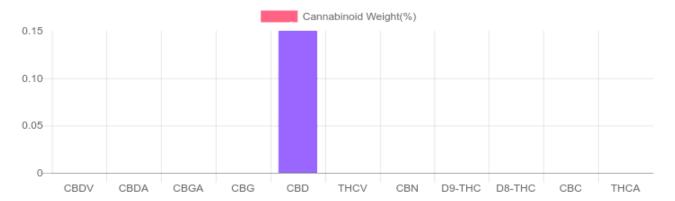

## Sample

N/D D9-THC 0.150% Total CBD

45.0 mg Cannabinoids per unit 45.0 mg CBD per unit

1 unit = 30 grams per unit x Cannabinoid concentration

## Cannabinoids Test

SHIMADZU INTEGRATED UPLC-PDA

| GSL SOP 400        | PREPARED: 10/09/2019 18:19:32 |           | <b>UPLOADED:</b> 10/10/2019 14:31:12 |         |
|--------------------|-------------------------------|-----------|--------------------------------------|---------|
| Cannabinoids       | LOQ                           | weight(%) | mg/g                                 | mg/unit |
| D9-THC             | 10 PPM                        | N/D       | N/D                                  | N/D     |
| THCA               | 10 PPM                        | N/D       | N/D                                  | N/D     |
| CBD                | 10 PPM                        | 0.150%    | 1.500                                | 45.0    |
| CBDA               | 20 PPM                        | N/D       | N/D                                  | N/D     |
| CBDV               | 20 PPM                        | N/D       | N/D                                  | N/D     |
| CBC                | 10 PPM                        | N/D       | N/D                                  | N/D     |
| CBN                | 10 PPM                        | N/D       | N/D                                  | N/D     |
| CBG                | 10 PPM                        | N/D       | N/D                                  | N/D     |
| CBGA               | 20 PPM                        | N/D       | N/D                                  | N/D     |
| D8-THC             | 10 PPM                        | N/D       | N/D                                  | N/D     |
| THCV               | 10 PPM                        | N/D       | N/D                                  | N/D     |
| TOTAL D9-THC       |                               | N/D       | N/D                                  | N/D     |
| TOTAL CBD*         |                               | 0.150%    | 1.500                                | 45.0    |
| TOTAL CANNABINOIDS |                               | 0.150%    | 1.500                                | 45.0    |

Reporting Limit 10 ppm
\*Total CBD = CBD + CBDA x 0.877
N/D - Not Detected, B/LOQ - Below Limit of Quantification

4001 SW 47th Avenue Suite 208 Davie, FL 33314 1-833-TEST-CBD info@greenscientificlabs.com