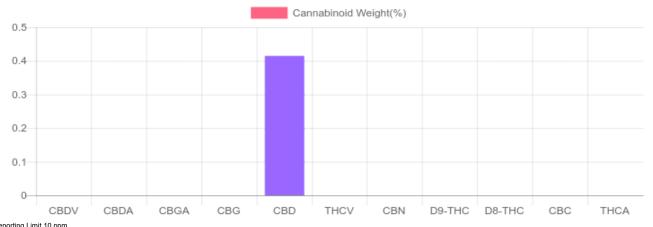

## **Cannabinoids Test**

SHIMADZU INTEGRATED UPLC-PDA

GSL SOP 400 PREPARED: 09/09/2019 17:43:06 UPLOADED: 09/10/2019 16:57:06

| Cannabinoids       | LOQ    | weight(%) | mg/g  | mg/container |
|--------------------|--------|-----------|-------|--------------|
| D9-THC             | 10 PPM | N/D       | N/D   | N/D          |
| THCA               | 10 PPM | N/D       | N/D   | N/D          |
| CBD                | 10 PPM | 0.415%    | 4.147 | 248.8        |
| CBDA               | 20 PPM | N/D       | N/D   | N/D          |
| CBDV               | 20 PPM | N/D       | N/D   | N/D          |
| CBC                | 10 PPM | N/D       | N/D   | N/D          |
| CBN                | 10 PPM | N/D       | N/D   | N/D          |
| CBG                | 10 PPM | N/D       | N/D   | N/D          |
| CBGA               | 20 PPM | N/D       | N/D   | N/D          |
| D8-THC             | 10 PPM | N/D       | N/D   | N/D          |
| THCV               | 10 PPM | N/D       | N/D   | N/D          |
| TOTAL D9-THC       |        | N/D       | N/D   | N/D          |
| TOTAL CBD*         |        | 0.415%    | 4.147 | 248.8        |
| TOTAL CANNABINOIDS |        | 0.415%    | 4.147 | 248.8        |